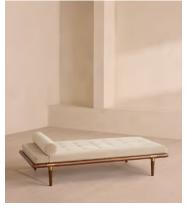

# Theodore Daybed, Porcelain Velvet

€2,200 Regular price €1,870 Member price

Tapered legs carved from birch and oakwood are paired with a comfortable, feather-wrapped cushion upholstered in velvet.

Designed to co-ordinate with the Theodore armchair or mix and match across the rest of our collection, this daybed pairs a tapered birch and oakwood frame with velvet upholstery. Taking cues from the interiors of Soho House 40 Greek Street, it's finished with brass detailing on the legs and a comfortable, feather-wrapped foam cushion.

### **Dimensions**

Dimensions: H55 x W180 x D85cm / H22 x W71 x D34"

**Weight:** 43kg / 94.8lbs

Packaged dimensions: H45 x W192 x D97cm / H17.7 x W75.6 x D38.2"

### **Details**

Fabric: 85% Cotton, 15% Polyester (100% Cotton Pile)

Feet: Oak with brass effect finish

Frame: Birch and oak frame with brass effect finish

Removable cushions: Yes Removable legs: Yes Seat depth: 81cm Seat height: 39cm Seat width: 175cm