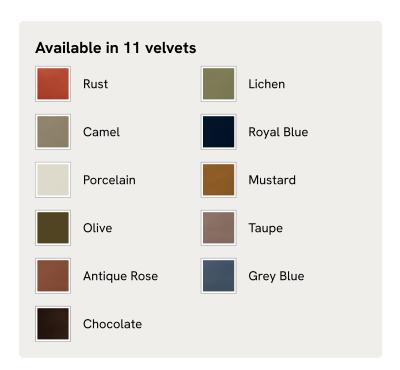

# Theodore Daybed, Porcelain Velvet

€2,200 Regular price €1,870 Member price

Tapered legs carved from birch and oakwood are paired with a comfortable, feather-wrapped cushion upholstered in velvet.

Designed to co-ordinate with the Theodore armchair or mix and match across the rest of our collection, this daybed pairs a tapered birch and oakwood frame with velvet upholstery. Taking cues from the interiors of Soho House 40 Greek Street, it's finished with brass detailing on the legs and a comfortable, feather-wrapped foam cushion.