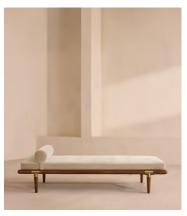

# Theodore Daybed, Porcelain Velvet

€2,200 Regular price €1,870 Member price

Tapered legs carved from birch and oakwood are paired with a comfortable, feather-wrapped cushion upholstered in velvet.

Designed to co-ordinate with the Theodore armchair or mix and match across the rest of our collection, this daybed pairs a tapered birch and oakwood frame with velvet upholstery. Taking cues from the interiors of Soho House 40 Greek Street, it's finished with brass detailing on the legs and a comfortable, feather-wrapped foam cushion.

### **Dimensions**

Dimensions: H55 x W180 x D85cm / H22 x W71 x D34"

**Weight:** 43kg / 94.8lbs

Packaged dimensions: H45 x W192 x D97cm / H17.7 x W75.6 x D38.2"

### **Details**

Fabric: 85% Cotton, 15% Polyester (100% Cotton Pile)

Feet: Oak with brass effect finish

Frame: Birch and oak frame with brass effect finish

Removable cushions: Yes Removable legs: Yes Seat depth: 81cm Seat height: 39cm Seat width: 175cm