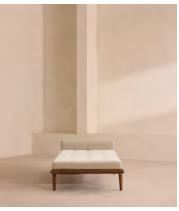

# Theodore Daybed, Porcelain Velvet

€2,200 Regular price €1,870 Member price

Tapered legs carved from birch and oakwood are paired with a comfortable, feather-wrapped cushion upholstered in velvet.

Designed to co-ordinate with the Theodore armchair or mix and match across the rest of our collection, this daybed pairs a tapered birch and oakwood frame with velvet upholstery. Taking cues from the interiors of Soho House 40 Greek Street, it's finished with brass detailing on the legs and a comfortable, feather-wrapped foam cushion.

### **Dimensions**

Dimensions: H55 x W180 x D85cm / H22 x W71 x D34"

**Weight:** 43kg / 94.8lbs

Packaged dimensions: H45 x W192 x D97cm / H17.7 x W75.6 x D38.2"

### **Details**

Fabric: 85% Cotton, 15% Polyester (100% Cotton Pile)

Feet: Oak with brass effect finish

Frame: Birch and oak frame with brass effect finish

Removable cushions: Yes Removable legs: Yes Seat depth: 81cm Seat height: 39cm Seat width: 175cm