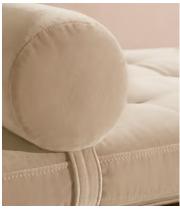

# Theodore Daybed, Porcelain Velvet

€2,200 Regular price €1,870 Member price

Tapered legs carved from birch and oakwood are paired with a comfortable, feather-wrapped cushion upholstered in velvet.

Designed to co-ordinate with the Theodore armchair or mix and match across the rest of our collection, this daybed pairs a tapered birch and oakwood frame with velvet upholstery. Taking cues from the interiors of Soho House 40 Greek Street, it's finished with brass detailing on the legs and a comfortable, feather-wrapped foam cushion.

### **Details**

Fabric: 85% Cotton, 15% Polyester (100% Cotton Pile)

Feet: Oak with brass effect finish

Frame: Birch and oak frame with brass effect finish

Removable cushions: Yes Removable legs: Yes Seat depth: 81cm Seat height: 39cm Seat width: 175cm