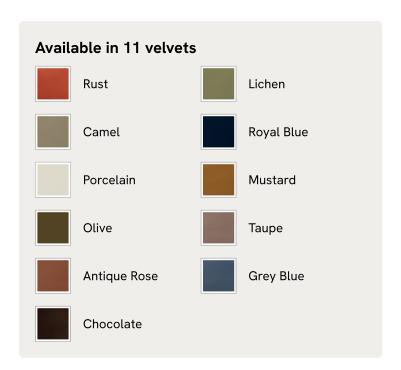

# Theodore Daybed, Royal Blue Velvet

€2,200 Regular price €1,870 Member price

Tapered legs carved from birch and oakwood are paired with a comfortable, feather-wrapped cushion upholstered in velvet.

Designed to co-ordinate with the Theodore armchair or mix and match across the rest of our collection, this daybed pairs a tapered birch and oakwood frame with velvet upholstery. Taking cues from the interiors of Soho House 40 Greek Street, it's finished with brass detailing on the legs and a comfortable, feather-wrapped foam cushion.