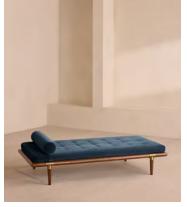

# Theodore Daybed, Royal Blue Velvet

€2,200 Regular price €1,870 Member price

Tapered legs carved from birch and oakwood are paired with a comfortable, feather-wrapped cushion upholstered in velvet.

Designed to co-ordinate with the Theodore armchair or mix and match across the rest of our collection, this daybed pairs a tapered birch and oakwood frame with velvet upholstery. Taking cues from the interiors of Soho House 40 Greek Street, it's finished with brass detailing on the legs and a comfortable, feather-wrapped foam cushion.

### **Details**

Fabric: 85% Cotton, 15% Polyester (100% Cotton Pile)

Feet: Oak with brass effect finish

Frame: Birch and oak frame with brass effect finish

Removable cushions: Yes Removable legs: Yes Seat depth: 81cm Seat height: 39cm Seat width: 175cm