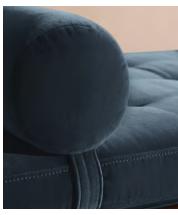

# Theodore Daybed, Royal Blue Velvet

€2,200 Regular price €1,870 Member price

Tapered legs carved from birch and oakwood are paired with a comfortable, feather-wrapped cushion upholstered in velvet.

Designed to co-ordinate with the Theodore armchair or mix and match across the rest of our collection, this daybed pairs a tapered birch and oakwood frame with velvet upholstery. Taking cues from the interiors of Soho House 40 Greek Street, it's finished with brass detailing on the legs and a comfortable, feather-wrapped foam cushion.

### **Details**

Fabric: 85% Cotton, 15% Polyester (100% Cotton Pile)

Feet: Oak with brass effect finish

Frame: Birch and oak frame with brass effect finish

Removable cushions: Yes Removable legs: Yes Seat depth: 81cm Seat height: 39cm Seat width: 175cm