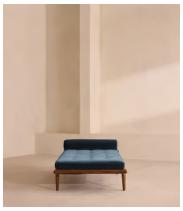

# Theodore Daybed, Royal Blue Velvet

€2,200 Regular price €1,870 Member price

Tapered legs carved from birch and oakwood are paired with a comfortable, feather-wrapped cushion upholstered in velvet.

Designed to co-ordinate with the Theodore armchair or mix and match across the rest of our collection, this daybed pairs a tapered birch and oakwood frame with velvet upholstery. Taking cues from the interiors of Soho House 40 Greek Street, it's finished with brass detailing on the legs and a comfortable, feather-wrapped foam cushion.

### **Details**

Fabric: 85% Cotton, 15% Polyester (100% Cotton Pile)

Feet: Oak with brass effect finish

Frame: Birch and oak frame with brass effect finish

Removable cushions: Yes Removable legs: Yes Seat depth: 81cm Seat height: 39cm Seat width: 175cm