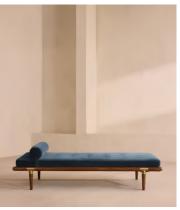

# Theodore Daybed, Royal Blue Velvet

€2,200 Regular price €1,870 Member price

Tapered legs carved from birch and oakwood are paired with a comfortable, feather-wrapped cushion upholstered in velvet.

Designed to co-ordinate with the Theodore armchair or mix and match across the rest of our collection, this daybed pairs a tapered birch and oakwood frame with velvet upholstery. Taking cues from the interiors of Soho House 40 Greek Street, it's finished with brass detailing on the legs and a comfortable, feather-wrapped foam cushion.

### **Details**

Fabric: 85% Cotton, 15% Polyester (100% Cotton Pile)

Feet: Oak with brass effect finish

Frame: Birch and oak frame with brass effect finish

Removable cushions: Yes Removable legs: Yes Seat depth: 81cm Seat height: 39cm Seat width: 175cm