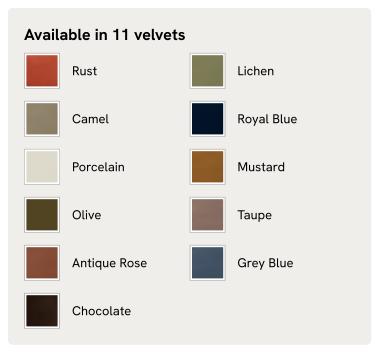

chair or mix and match across the rest of our collection, this daybed pairs a tapered birch and oak frame with velvet upholstery. Taking cues from the interiors of Soho House 40 Greek Street, it's finished with brass detailing on the legs and a comfortable, feather-wrapped foam cushion.

### Dimensions

Dimensions: H55 x W180 x D85cm / H22 x W71 x D34" Weight: 43kg / 94.8lbs Packaged dimensions: H45 x W192 x D97cm / H17.7 x W75.6 x D38.2"

#### Details

Fabric: 85% Cotton, 15% Polyester (100% Cotton Pile) Feet: Oak with brass effect finish Frame: Birch and oak frame with brass effect finish Removable cushions: Yes Removable legs: Yes Seat depth: 81cm Seat height: 39cm Seat width: 175cm Care instructions: Professional upholstery cleaner only





### Available in 5 leathers



# SOHO HOME