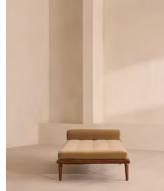

# Theodore Daybed, Camel Velvet

€2,200 Regular price €1,870 Member price

Tapered legs carved from birch and oak are paired with a comfortable, feather-wrapped cushion upholstered in velvet.

Designed to co-ordinate with the Theodore armchair or mix and match across the rest of our collection, this daybed pairs a tapered birch and oak frame with velvet upholstery. Taking cues from the interiors of Soho House 40 Greek Street, it's finished with brass detailing on the legs and a comfortable, feather-wrapped foam cushion.

### Dimensions

Dimensions: H55 x W180 x D85cm / H22 x W71 x D34" Weight: 43kg / 94.8lbs Packaged dimensions: H45 x W192 x D97cm / H17.7 x W75.6 x D38.2"

#### Details

Fabric: 85% Cotton, 15% Polyester (100% Cotton Pile) Feet: Oak with brass effect finish Frame: Birch and oak frame with brass effect finish Removable cushions: Yes Removable legs: Yes Seat depth: 81cm Seat height: 39cm Seat width: 175cm Care instructions: Professional upholstery cleaner only