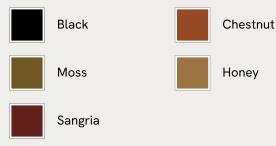

he Theodore armchair or mix and match across the rest of our collection, this daybed pairs a tapered birch and oak frame with velvet upholstery. Taking cues from the interiors of Soho House 40 Greek Street, it's finished with brass detailing on the legs and a comfortable, feather-wrapped foam cushion.

### Dimensions

Dimensions: H55 x W180 x D85cm / H22 x W71 x D34" Weight: 43kg / 94.8lbs Packaged dimensions: H45 x W192 x D97cm / H17.7 x W75.6 x D38.2"

#### Details

Fabric: 85% Cotton, 15% Polyester (100% Cotton Pile) Feet: Oak with brass effect finish Frame: Birch and oak frame with brass effect finish Removable cushions: Yes Removable legs: Yes Seat depth: 81cm Seat height: 39cm Seat width: 175cm Care instructions: Professional upholstery cleaner only





### Available in 5 leathers



# SOHO HOME