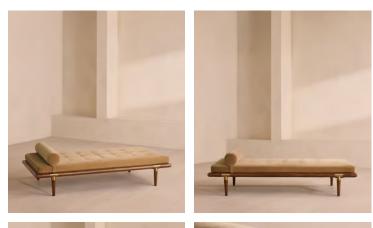

# Theodore Daybed, Camel Velvet

€2,200 Regular price €1,870 Member price

Tapered legs carved from birch and oak are paired with a comfortable, feather-wrapped cushion upholstered in velvet.

Designed to co-ordinate with the Theodore armchair or mix and match across the rest of our collection, this daybed pairs a tapered birch and oak frame with velvet upholstery. Taking cues from the interiors of Soho House 40 Greek Street, it's finished with brass detailing on the legs and a comfortable, feather-wrapped foam cushion.

### Dimensions

Dimensions: H55 x W180 x D85cm / H22 x W71 x D34" Weight: 43kg / 94.8lbs Packaged dimensions: H45 x W192 x D97cm / H17.7 x W75.6 x D38.2"

#### Details

Fabric: 85% Cotton, 15% Polyester (100% Cotton Pile) Feet: Oak with brass effect finish Frame: Birch and oak frame with brass effect finish Removable cushions: Yes Removable legs: Yes Seat depth: 81cm Seat height: 39cm Seat width: 175cm Care instructions: Professional upholstery cleaner only