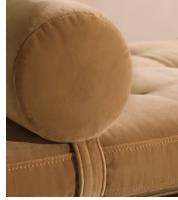

# Theodore Daybed, Camel Velvet

€2,200 Regular price €1,870 Member price

Tapered legs carved from birch and oak are paired with a comfortable, feather-wrapped cushion upholstered in velvet.

Designed to co-ordinate with the Theodore armchair or mix and match across the rest of our collection, this daybed pairs a tapered birch and oak frame with velvet upholstery. Taking cues from the interiors of Soho House 40 Greek Street, it's finished with brass detailing on the legs and a comfortable, feather-wrapped foam cushion.

#### Details

Fabric: 85% Cotton, 15% Polyester (100% Cotton Pile) Feet: Oak with brass effect finish Frame: Birch and oak frame with brass effect finish Removable cushions: Yes Removable legs: Yes Seat depth: 81cm Seat height: 39cm Seat width: 175cm Care instructions: Professional upholstery cleaner only