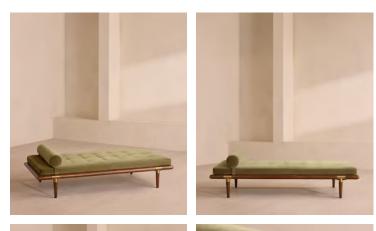

# Theodore Daybed, Lichen Velvet

€2,200 Regular price €1,870 Member price

Tapered legs carved from birch and oakwood are paired with a comfortable, feather-wrapped cushion upholstered in velvet.

Designed to co-ordinate with the Theodore armchair or mix and match across the rest of our collection, this daybed pairs a tapered birch and oakwood frame with velvet upholstery. Taking cues from the interiors of Soho House 40 Greek Street, it's finished with brass detailing on the legs and a comfortable, feather-wrapped foam cushion.

### Dimensions

Dimensions: H55 x W180 x D85cm / H22 x W71 x D34" Weight: 43kg / 94.8lbs Packaged dimensions: H45 x W192 x D97cm / H17.7 x W75.6 x D38.2"

#### Details

Fabric: 85% Cotton, 15% Polyester (100% Cotton Pile)
Feet: Oak with brass effect finish
Frame: Birch and oak frame with brass effect finish
Removable cushions: Yes
Removable legs: Yes
Seat depth: 81cm
Seat height: 39cm
Seat width: 175cm
Care instructions: Professional upholstery cleaner only