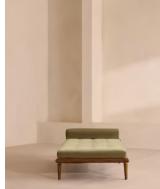

# Theodore Daybed, Lichen Velvet

€2,200 Regular price €1,870 Member price

Tapered legs carved from birch and oakwood are paired with a comfortable, feather-wrapped cushion upholstered in velvet.

Designed to co-ordinate with the Theodore armchair or mix and match across the rest of our collection, this daybed pairs a tapered birch and oakwood frame with velvet upholstery. Taking cues from the interiors of Soho House 40 Greek Street, it's finished with brass detailing on the legs and a comfortable, feather-wrapped foam cushion.

### Dimensions

Dimensions: H55 x W180 x D85cm / H22 x W71 x D34" Weight: 43kg / 94.8lbs Packaged dimensions: H45 x W192 x D97cm / H17.7 x W75.6 x D38.2"

#### Details

Fabric: 85% Cotton, 15% Polyester (100% Cotton Pile)
Feet: Oak with brass effect finish
Frame: Birch and oak frame with brass effect finish
Removable cushions: Yes
Removable legs: Yes
Seat depth: 81cm
Seat height: 39cm
Seat width: 175cm
Care instructions: Professional upholstery cleaner only