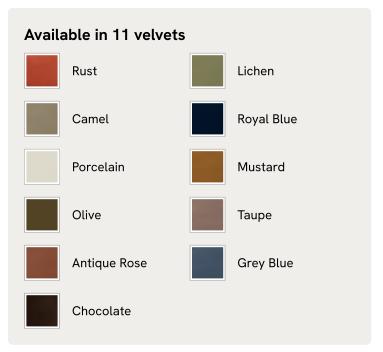

# Theodore Daybed, Lichen Velvet

€2,200 Regular price €1,870 Member price

Tapered legs carved from birch and oakwood are paired with a comfortable, feather-wrapped cushion upholstered in velvet.

Designed to co-ordinate with the Theodore armchair or mix and match across the rest of our collection, this daybed pairs a tapered birch and oakwood frame with velvet upholstery. Taking cues from the interiors of Soho House 40 Greek Street, it's finished with brass detailing on the legs and a comfortable, feather-wrapped foam cushion.