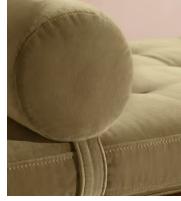

# Theodore Daybed, Lichen Velvet

€2,200 Regular price €1,870 Member price

Tapered legs carved from birch and oakwood are paired with a comfortable, feather-wrapped cushion upholstered in velvet.

Designed to co-ordinate with the Theodore armchair or mix and match across the rest of our collection, this daybed pairs a tapered birch and oakwood frame with velvet upholstery. Taking cues from the interiors of Soho House 40 Greek Street, it's finished with brass detailing on the legs and a comfortable, feather-wrapped foam cushion.

#### Details

Fabric: 85% Cotton, 15% Polyester (100% Cotton Pile)
Feet: Oak with brass effect finish
Frame: Birch and oak frame with brass effect finish
Removable cushions: Yes
Removable legs: Yes
Seat depth: 81cm
Seat height: 39cm
Seat width: 175cm
Care instructions: Professional upholstery cleaner only