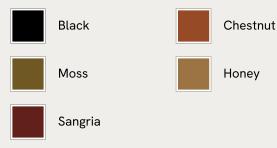

eodore armchair or mix and match across the rest of our collection, this daybed pairs a tapered birch and oakwood frame with velvet upholstery. Taking cues from the interiors of Soho House 40 Greek Street, it's finished with brass detailing on the legs and a comfortable, feather-wrapped foam cushion.

### Dimensions

Dimensions: H55 x W180 x D85cm / H22 x W71 x D34" Weight: 43kg / 94.8lbs Packaged dimensions: H45 x W192 x D97cm / H17.7 x W75.6 x D38.2"

#### Details

Fabric: 85% Cotton, 15% Polyester (100% Cotton Pile)
Feet: Oak with brass effect finish
Frame: Birch and oak frame with brass effect finish
Removable cushions: Yes
Removable legs: Yes
Seat depth: 81cm
Seat height: 39cm
Seat width: 175cm
Care instructions: Professional upholstery cleaner only





#### Available in 5 leathers



## SOHO HOME