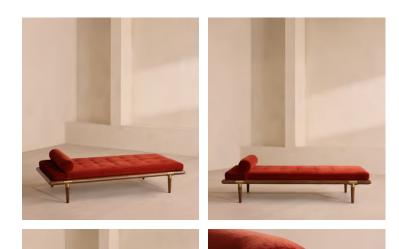

# Theodore Daybed, Rust Velvet

€2,200 Regular price €1,870 Member price

Tapered legs carved from birch and oakwood are paired with a comfortable, feather-wrapped cushion upholstered in velvet.

Designed to co-ordinate with the Theodore armchair or mix and match across the rest of our collection, this daybed pairs a tapered birch and oakwood frame with velvet upholstery. Taking cues from the interiors of Soho House 40 Greek Street, it's finished with brass detailing on the legs and a comfortable, feather-wrapped foam cushion.

### Dimensions

Dimensions: H55 x W180 x D85cm / H22 x W71 x D34" Weight: 28kg / 61.7lbs