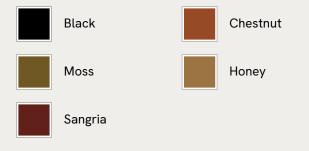

## SOHO HOME



# Theodore Daybed, Rust Velvet

€2,200 Regular price €1,870 Member price

Tapered legs carved from birch and oakwood are paired with a comfortable, feather-wrapped cushion upholstered in velvet.

Designed to co-ordinate with the Theodore armchair or mix and match across the rest of our collection, this daybed pairs a tapered birch and oakwood frame with velvet upholstery. Taking cues from the interiors of Soho House 40 Greek Street, it's finished with brass detailing on the legs and a comfortable, feather-wrapped foam cushion.

### Dimensions

Dimensions: H55 x W180 x D85cm / H22 x W71 x D34" Weight: 28kg / 61.7lbs

#### Available in 5 leathers



## SOHO HOME