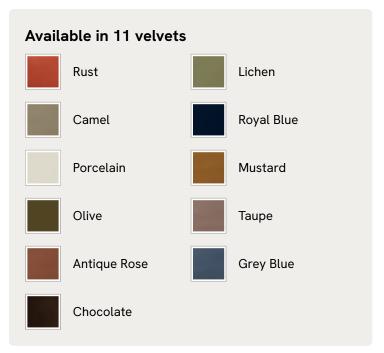

# Theodore Daybed, Rust Velvet

€2,200 Regular price €1,870 Member price

Tapered legs carved from birch and oakwood are paired with a comfortable, feather-wrapped cushion upholstered in velvet.

Designed to co-ordinate with the Theodore armchair or mix and match across the rest of our collection, this daybed pairs a tapered birch and oakwood frame with velvet upholstery. Taking cues from the interiors of Soho House 40 Greek Street, it's finished with brass detailing on the legs and a comfortable, feather-wrapped foam cushion.