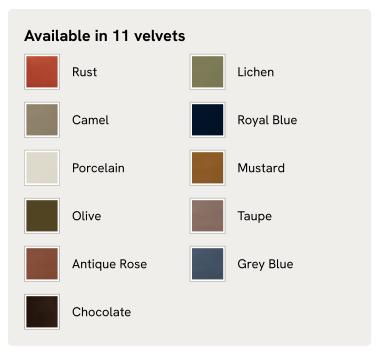

ette is finished with feather-wrapped cushions upholstered in linen.

Designed as part of our Marcia collection, this bench similarly echoes the relaxed social setting of Shoreditch House. Secured by a solid oak framing at either side, its silhouette is fitted with a feather-wrapped seat cushion and two bolster cushions fully upholstered in linen in our madeto-order palette.

### **Dimensions**

Dimensions: H53 x W170 x D50cm / H21 x W67 x D20" Weight: 41kg / 90.4lbs Packaged dimensions: H58 x W183 x D62cm / H22.8 x W72 x D24.4"

### Details

Fabric: 85% Cotton, 15% Polyester (100% Cotton Pile) Feet: Oak Frame: Oak and Birch Removable cushions: Yes Removable legs: No Seat depth: 45cm Seat height: 46cm Seat width: 164cm Care instructions: Professional Upholstery Cleaning only

# SOHO HOME