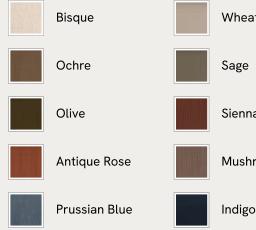

## SOHO HOME





### Available in 10 linens





# Marcia Bench, Mustard Velvet

€1,700 Regular price €1,445 Member price

The relaxed silhouette is finished with feather-wrapped cushions upholstered in linen.

Designed as part of our Marcia collection, this bench similarly echoes the relaxed social setting of Shoreditch House. Secured by a solid oak framing at either side, its silhouette is fitted with a feather-wrapped seat cushion and two bolster cushions fully upholstered in linen in our madeto-order palette.

### **Dimensions**

Dimensions: H53 x W170 x D50cm / H21 x W67 x D20" Weight: 41kg / 90.4lbs Packaged dimensions: H58 x W183 x D62cm / H22.8 x W72 x D24.4"

### Details

Fabric: 85% Cotton, 15% Polyester (100% Cotton Pile) Feet: Oak Frame: Oak and Birch Removable cushions: Yes Removable legs: No Seat depth: 45cm Seat height