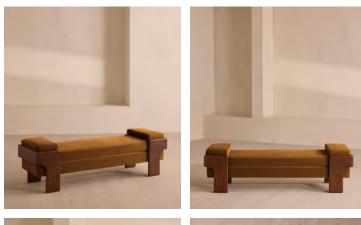

# Marcia Bench, Mustard Velvet

€1,700 Regular price €1,445 Member price

The relaxed silhouette is finished with feather-wrapped cushions upholstered in linen.

Designed as part of our Marcia collection, this bench similarly echoes the relaxed social setting of Shoreditch House. Secured by a solid oak framing at either side, its silhouette is fitted with a feather-wrapped seat cushion and two bolster cushions fully upholstered in linen in our madeto-order palette.

### **Dimensions**

Dimensions: H53 x W170 x D50cm / H21 x W67 x D20" Weight: 41kg / 90.4lbs Packaged dimensions: H58 x W183 x D62cm / H22.8 x W72 x D24.4"

### Details

Fabric: 85% Cotton, 15% Polyester (100% Cotton Pile) Feet: Oak Frame: Oak and Birch Removable cushions: Yes Removable legs: No Seat depth: 45cm Seat height: 46cm Seat width: 164cm Care instructions: Professional Upholstery Cleaning only