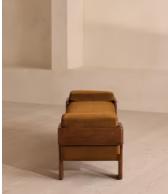

# Marcia Bench, Mustard Velvet

€1,700 Regular price €1,445 Member price

The relaxed silhouette is finished with feather-wrapped cushions upholstered in linen.

Designed as part of our Marcia collection, this bench similarly echoes the relaxed social setting of Shoreditch House. Secured by a solid oak framing at either side, its silhouette is fitted with a feather-wrapped seat cushion and two bolster cushions fully upholstered in linen in our madeto-order palette.

### **Dimensions**

Dimensions: H53 x W170 x D50cm / H21 x W67 x D20" Weight: 41kg / 90.4lbs Packaged dimensions: H58 x W183 x D62cm / H22.8 x W72 x D24.4"

### Details

Fabric: 85% Cotton, 15% Polyester (100% Cotton Pile) Feet: Oak Frame: Oak and Birch Removable cushions: Yes Removable legs: No Seat depth: 45cm Seat height: 46cm Seat width: 164cm Care instructions: Professional Upholstery Cleaning only