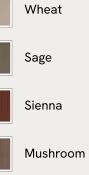

## SOHO HOME





### Available in 10 linens





# Marcia Bench, Mustard Velvet

€1,700 Regular price €1,445 Member price

The relaxed silhouette is finished with feather-wrapped cushions upholstered in linen.

Designed as part of our Marcia collection, this bench similarly echoes the relaxed social setting of Shoreditch House. Secured by a solid oak framing at either side, its silhouette is fitted with a feather-wrapped seat cushion and two bolster cushions fully upholstered in linen in our madeto-order palette.

### **Dimensions**

Dimensions: H53 x W170 x D50cm / H21 x W67 x D20" Weight: 41kg / 90.4lbs Packaged dimensions: H58 x W183 x D62cm / H22.8 x W72 x D24.4"

### Details

Fabric: 85% Cotton, 15% Polyester (100% Cotton Pile) Feet: Oak Frame: Oak and Birch Removable cushions: Yes Removable legs: No Seat depth: 45cm Seat height: