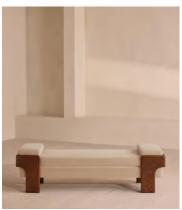

# Marcia Bench, Porcelain Velvet

€1,700 Regular price

€1,445 Member price

The relaxed silhouette is finished with feather-wrapped cushions upholstered in velvet.

Designed as part of our Marcia collection, this bench similarly echoes the relaxed social setting of Shoreditch House. Secured by a solid oak framing at either side, its silhouette is fitted with a feather-wrapped seat cushion and two bolster cushions fully upholstered in velvet in our made-to-order palette.

#### **Dimensions**

Dimensions: H53 x W170 x D50cm / H21 x W67 x D20"

**Weight:** 41kg / 90.4lbs

Packaged dimensions:  $H58 \times W183 \times D62cm / H22.8 \times W72 \times D24.4$ "

### **Details**

Fabric: 85% Cotton, 15% Polyester (100% Cotton Pile)

Feet: Oak

Frame: Oak and Birch

Removable cushions: Yes

Removable legs: No

Seat depth: 45cm

Seat height: 46cm

Seat width: 164cm

Care instructions: Professional Upholstery Cleaning only