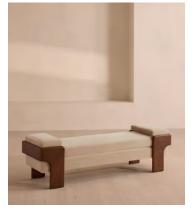

# Marcia Bench, Porcelain Velvet

€1,700 Regular price

€1,445 Member price

The relaxed silhouette is finished with feather-wrapped cushions upholstered in velvet.

Designed as part of our Marcia collection, this bench similarly echoes the relaxed social setting of Shoreditch House. Secured by a solid oak framing at either side, its silhouette is fitted with a feather-wrapped seat cushion and two bolster cushions fully upholstered in velvet in our made-to-order palette.

#### **Dimensions**

Dimensions: H53 x W170 x D50cm / H21 x W67 x D20"

**Weight:** 41kg / 90.4lbs

Packaged dimensions:  $H58 \times W183 \times D62cm / H22.8 \times W72 \times D24.4$ "

### **Details**

Fabric: 85% Cotton, 15% Polyester (100% Cotton Pile)

Feet: Oak

Frame: Oak and Birch

Removable cushions: Yes

Removable legs: No

Seat depth: 45cm

Seat height: 46cm

Seat width: 164cm

Care instructions: Professional Upholstery Cleaning only