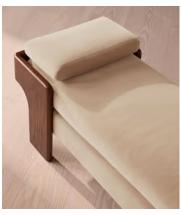

# Marcia Bench, Porcelain Velvet

€1,700 Regular price

€1,445 Member price

The relaxed silhouette is finished with feather-wrapped cushions upholstered in velvet.

Designed as part of our Marcia collection, this bench similarly echoes the relaxed social setting of Shoreditch House. Secured by a solid oak framing at either side, its silhouette is fitted with a feather-wrapped seat cushion and two bolster cushions fully upholstered in velvet in our made-to-order palette.

### **Details**

Fabric: 85% Cotton, 15% Polyester (100% Cotton Pile)

Feet: Oak

Frame: Oak and Birch

Removable cushions: Yes

Removable legs: No

Seat depth: 45cm

Seat height: 46cm