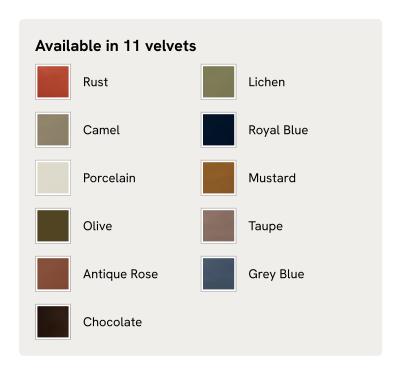

# Marcia Bench, Porcelain Velvet

€1,700 Regular price

€1,445 Member price

The relaxed silhouette is finished with feather-wrapped cushions upholstered in velvet.

Designed as part of our Marcia collection, this bench similarly echoes the relaxed social setting of Shoreditch House. Secured by a solid oak framing at either side, its silhouette is fitted with a feather-wrapped seat cushion and two bolster cushions fully upholstered in velvet in our made-to-order palette.