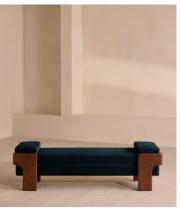

# Marcia Bench, Royal Blue Velvet

€1,700 Regular price

€1,445 Member price

The relaxed silhouette is finished with feather-wrapped cushions upholstered in velvet.

Designed as part of our Marcia collection, this bench similarly echoes the relaxed social setting of Shoreditch House. Secured by a solid oak framing at either side, its silhouette is fitted with a feather-wrapped seat cushion and two bolster cushions fully upholstered in velvet in our made-to-order palette.

### **Details**

Fabric: 85% Cotton, 15% Polyester (100% Cotton Pile)

Feet: Oak

Frame: Oak and Birch Removable cushions: Yes

Removable legs: No Seat depth: 45cm Seat height: 46cm Seat width: 164cm

Care instructions: Professional Upholstery Cleaning only