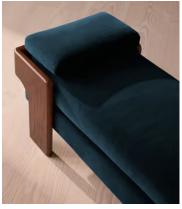

# Marcia Bench, Royal Blue Velvet

€1,700 Regular price

€1,445 Member price

The relaxed silhouette is finished with feather-wrapped cushions upholstered in velvet.

Designed as part of our Marcia collection, this bench similarly echoes the relaxed social setting of Shoreditch House. Secured by a solid oak framing at either side, its silhouette is fitted with a feather-wrapped seat cushion and two bolster cushions fully upholstered in velvet in our made-to-order palette.

### **Details**

Fabric: 85% Cotton, 15% Polyester (100% Cotton Pile)

Feet: Oak

Frame: Oak and Birch Removable cushions: Yes

Removable legs: No Seat depth: 45cm Seat height: 46cm Seat width: 164cm

Care instructions: Professional Upholstery Cleaning only