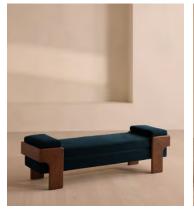

# Marcia Bench, Royal Blue Velvet

€1,700 Regular price

€1,445 Member price

The relaxed silhouette is finished with feather-wrapped cushions upholstered in velvet.

Designed as part of our Marcia collection, this bench similarly echoes the relaxed social setting of Shoreditch House. Secured by a solid oak framing at either side, its silhouette is fitted with a feather-wrapped seat cushion and two bolster cushions fully upholstered in velvet in our made-to-order palette.

### **Details**

Fabric: 85% Cotton, 15% Polyester (100% Cotton Pile)

Feet: Oak

Frame: Oak and Birch Removable cushions: Yes

Removable legs: No Seat depth: 45cm Seat height: 46cm Seat width: 164cm

Care instructions: Professional Upholstery Cleaning only