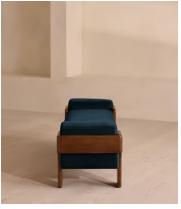

# Marcia Bench, Royal Blue Velvet

€1,700 Regular price

€1,445 Member price

The relaxed silhouette is finished with feather-wrapped cushions upholstered in velvet.

Designed as part of our Marcia collection, this bench similarly echoes the relaxed social setting of Shoreditch House. Secured by a solid oak framing at either side, its silhouette is fitted with a feather-wrapped seat cushion and two bolster cushions fully upholstered in velvet in our made-to-order palette.

### **Details**

Fabric: 85% Cotton, 15% Polyester (100% Cotton Pile)

Feet: Oak

Frame: Oak and Birch Removable cushions: Yes

Removable legs: No Seat depth: 45cm Seat height: 46cm Seat width: 164cm

Care instructions: Professional Upholstery Cleaning only