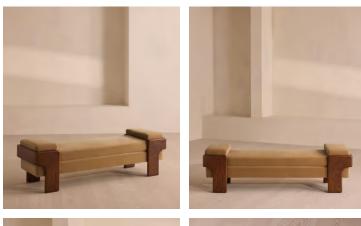

# Marcia Bench, Camel Velvet

€1,700 Regular price €1,445 Member price

The relaxed silhouette is finished with feather-wrapped cushions upholstered in velvet.

Designed as part of our Marcia collection, this bench similarly echoes the relaxed social setting of Shoreditch House. Secured by a solid oak framing at either side, its silhouette is fitted with a feather-wrapped seat cushion and two bolster cushions fully upholstered in velvet in our made-to-order palette.

## Details

Fabric: 85% Cotton, 15% Polyester (100% Cotton Pile) Feet: Oak Frame: Oak and Birch Removable cushions: Yes Removable legs: No Seat depth: 45cm Seat height: 46cm Seat width: 164cm Care instructions: Professional Upholstery Cleaning only