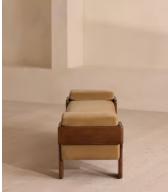

# Marcia Bench, Camel Velvet

€1,700 Regular price €1,445 Member price

The relaxed silhouette is finished with feather-wrapped cushions upholstered in velvet.

Designed as part of our Marcia collection, this bench similarly echoes the relaxed social setting of Shoreditch House. Secured by a solid oak framing at either side, its silhouette is fitted with a feather-wrapped seat cushion and two bolster cushions fully upholstered in velvet in our made-to-order palette.

## Details

Fabric: 85% Cotton, 15% Polyester (100% Cotton Pile) Feet: Oak Frame: Oak and Birch Removable cushions: Yes Removable legs: No Seat depth: 45cm Seat height: 46cm Seat width: 164cm Care instructions: Professional Upholstery Cleaning only