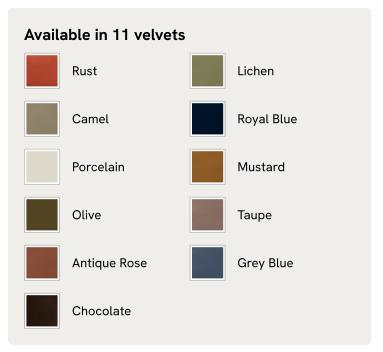

-wrapped cushions upholstered in velvet.

Designed as part of our Marcia collection, this bench similarly echoes the relaxed social setting of Shoreditch House. Secured by a solid oak framing at either side, its silhouette is fitted with a feather-wrapped seat cushion and two bolster cushions fully upholstered in velvet in our made-to-order palette.

## Dimensions

Dimensions: H53 x W170 x D50cm / H21 x W67 x D20" Weight: 41kg / 90.4lbs Packaged dimensions: H58 x W183 x D62cm / H22.8 x W72 x D24.4" Packaged weight: 41kg / 90.4lbs

## Details

Fabric: 85% Cotton, 15% Polyester (100% Cotton Pile) Feet: Oak Frame: Oak and Birch Removable cushions: Yes Removable legs: No Seat depth: 45cm Seat height: 46cm Seat width: 164cm Care instructions: Professional Upholstery Cleaning only

# SOHO HOME