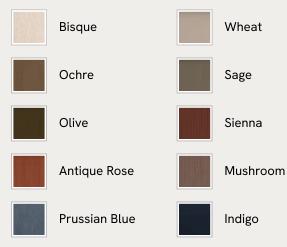

## SOHO HOME







## Available in 5 leathers



#### Available in 10 linens



# Marcia Bench, Camel Velvet

€1,700 Regular price €1,445 Member price

The relaxed silhouette is finished with feather-wrapped cushions upholstered in velvet.

Designed as part of our Marcia collection, this bench similarly echoes the relaxed social setting of Shoreditch House. Secured by a solid oak framing at either side, its silhouette is fitted with a feather-wrapped seat cushion and two bolster cushions fully upholstered in velvet in our made-to-order palette.

## Dimensions

Dimensions: H53 x W170 x D50cm / H21 x W67 x D20" Weight: 41kg / 90.4lbs Packaged dimensions: H58 x W183 x D62cm / H22.8 x W72 x D24.4" Packaged weight: 41kg / 90.4lbs

## Details

Fabric: 85% Cotton, 15% Polyester (100% Cotton Pile) Feet: Oak Frame: Oak and Birch Removable cushions: Yes Removable legs: No Sea