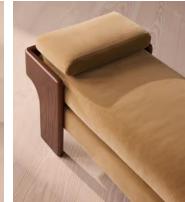

# Marcia Bench, Camel Velvet

€1,700 Regular price €1,445 Member price

The relaxed silhouette is finished with feather-wrapped cushions upholstered in velvet.

Designed as part of our Marcia collection, this bench similarly echoes the relaxed social setting of Shoreditch House. Secured by a solid oak framing at either side, its silhouette is fitted with a feather-wrapped seat cushion and two bolster cushions fully upholstered in velvet in our made-to-order palette.

## Details

Fabric: 85% Cotton, 15% Polyester (100% Cotton Pile) Feet: Oak Frame: Oak and Birch Removable cushions: Yes Removable legs: No Seat depth: 45cm Seat height: 46cm Seat width: 164cm Care instructions: Professional Upholstery Cleaning only