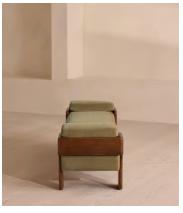

# Marcia Bench, Lichen Velvet

€1,700 Regular price €1,445 Member price

The relaxed silhouette is finished with feather-wrapped cushions upholstered in leather.

Designed as part of our Marcia collection, this bench similarly echoes the relaxed social setting of Shoreditch House. Secured by a solid oak framing at either side, its silhouette is fitted with a feather-wrapped seat cushion and two bolster cushions fully upholstered in leather in a choice of made-to-order shades.