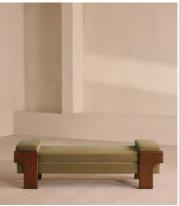

# Marcia Bench, Lichen Velvet

€1,700 Regular price €1,445 Member price

The relaxed silhouette is finished with feather-wrapped cushions upholstered in leather.

Designed as part of our Marcia collection, this bench similarly echoes the relaxed social setting of Shoreditch House. Secured by a solid oak framing at either side, its silhouette is fitted with a feather-wrapped seat cushion and two bolster cushions fully upholstered in leather in a choice of made-to-order shades.