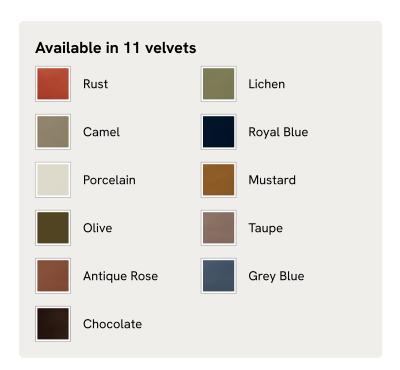

# Marcia Bench, Lichen Velvet

€1,700 Regular price €1,445 Member price

The relaxed silhouette is finished with feather-wrapped cushions upholstered in leather.

Designed as part of our Marcia collection, this bench similarly echoes the relaxed social setting of Shoreditch House. Secured by a solid oak framing at either side, its silhouette is fitted with a feather-wrapped seat cushion and two bolster cushions fully upholstered in leather in a choice of made-to-order shades.