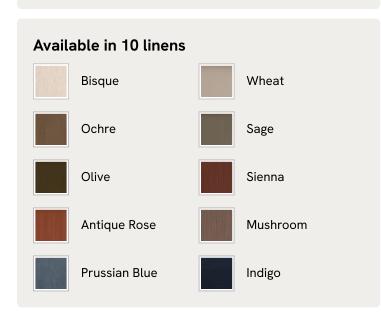

## SOHO HOME









# Available in 5 leathers Black Chestnut Moss Honey Sangria



# Marcia Bench, Lichen Velvet

€1,700 Regular price €1,445 Member price

The relaxed silhouette is finished with feather-wrapped cushions upholstered in leather.

Designed as part of our Marcia collection, this bench similarly echoes the relaxed social setting of Shoreditch House. Secured by a solid oak framing at either side, its silhouette is fitted with a feather-wrapped seat cushion and two bolster cushions fully upholstered in leather in a choice of made-to-order shades.

### **Dimensions**

Dimensions: H53 x W170 x D50cm / H21 x W67 x D20"

**Weight:** 41kg / 90.4lbs

Packaged dimensions:  $H58 \times W183 \times D62cm / H22.8 \times W72 \times D24.4$ "

Packaged weight: 41kg / 90.4lbs

### **Details**

Fabric: 85% Cotton, 15% Polyester (100% Cotton Pile)

Feet: Oak

Frame: Oak and