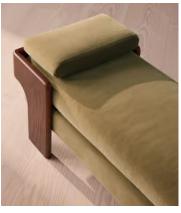

# Marcia Bench, Lichen Velvet

€1,700 Regular price €1,445 Member price

The relaxed silhouette is finished with feather-wrapped cushions upholstered in leather.

Designed as part of our Marcia collection, this bench similarly echoes the relaxed social setting of Shoreditch House. Secured by a solid oak framing at either side, its silhouette is fitted with a feather-wrapped seat cushion and two bolster cushions fully upholstered in leather in a choice of made-to-order shades.