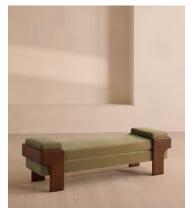

# Marcia Bench, Lichen Velvet

€1,700 Regular price €1,445 Member price

The relaxed silhouette is finished with feather-wrapped cushions upholstered in leather.

Designed as part of our Marcia collection, this bench similarly echoes the relaxed social setting of Shoreditch House. Secured by a solid oak framing at either side, its silhouette is fitted with a feather-wrapped seat cushion and two bolster cushions fully upholstered in leather in a choice of made-to-order shades.