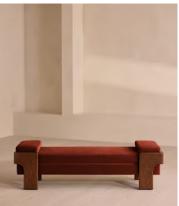

## Marcia Bench, Rust Velvet

€1,700 Regular price €1,445 Member price

The relaxed silhouette is finished with feather-wrapped cushions upholstered in velvet.

Designed as part of our Marcia collection, this bench similarly echoes the relaxed social setting of Shoreditch House. Secured by a solid oak framing at either side, its silhouette is fitted with a feather-wrapped seat cushion and two bolster cushions fully upholstered in velvet in our made-to-order palette.

#### **Details**

Fabric: 85% Cotton, 15% Polyester (100% Cotton Pile)

Feet: Oak

Frame: Oak and Birch
Removable cushions: Yes
Removable legs: No

Seat depth: 45cm Seat height: 46cm Seat width: 164cm

Care instructions: Professional Upholstery Cleaning only