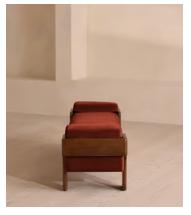

## Marcia Bench, Rust Velvet

€1,700 Regular price €1,445 Member price

The relaxed silhouette is finished with feather-wrapped cushions upholstered in velvet.

Designed as part of our Marcia collection, this bench similarly echoes the relaxed social setting of Shoreditch House. Secured by a solid oak framing at either side, its silhouette is fitted with a feather-wrapped seat cushion and two bolster cushions fully upholstered in velvet in our made-to-order palette.

#### **Details**

Fabric: 85% Cotton, 15% Polyester (100% Cotton Pile)

Feet: Oak

Frame: Oak and Birch
Removable cushions: Yes
Removable legs: No

Seat depth: 45cm Seat height: 46cm Seat width: 164cm

Care instructions: Professional Upholstery Cleaning only