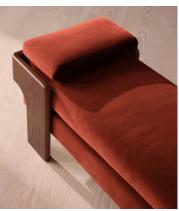

## Marcia Bench, Rust Velvet

€1,700 Regular price €1,445 Member price

The relaxed silhouette is finished with feather-wrapped cushions upholstered in velvet.

Designed as part of our Marcia collection, this bench similarly echoes the relaxed social setting of Shoreditch House. Secured by a solid oak framing at either side, its silhouette is fitted with a feather-wrapped seat cushion and two bolster cushions fully upholstered in velvet in our made-to-order palette.

#### **Details**

Fabric: 85% Cotton, 15% Polyester (100% Cotton Pile)

Feet: Oak

Frame: Oak and Birch
Removable cushions: Yes
Removable legs: No

Seat depth: 45cm Seat height: 46cm Seat width: 164cm

Care instructions: Professional Upholstery Cleaning only