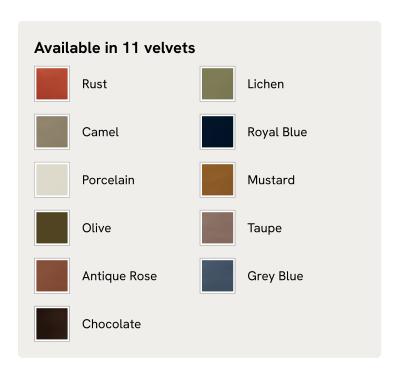

## Marcia Bench, Rust Velvet

€1,700 Regular price €1,445 Member price

The relaxed silhouette is finished with feather-wrapped cushions upholstered in velvet.

Designed as part of our Marcia collection, this bench similarly echoes the relaxed social setting of Shoreditch House. Secured by a solid oak framing at either side, its silhouette is fitted with a feather-wrapped seat cushion and two bolster cushions fully upholstered in velvet in our made-to-order palette.