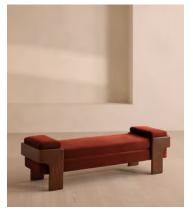

## Marcia Bench, Rust Velvet

€1,700 Regular price €1,445 Member price

The relaxed silhouette is finished with feather-wrapped cushions upholstered in velvet.

Designed as part of our Marcia collection, this bench similarly echoes the relaxed social setting of Shoreditch House. Secured by a solid oak framing at either side, its silhouette is fitted with a feather-wrapped seat cushion and two bolster cushions fully upholstered in velvet in our made-to-order palette.

#### **Details**

Fabric: 85% Cotton, 15% Polyester (100% Cotton Pile)

Feet: Oak

Frame: Oak and Birch
Removable cushions: Yes
Removable legs: No

Seat depth: 45cm Seat height: 46cm Seat width: 164cm

Care instructions: Professional Upholstery Cleaning only