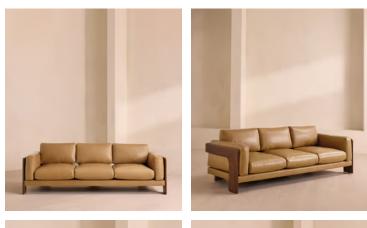

# Marcia Three Seater Sofa, Leather, Honey

€8,300 Regular price €7,055 Member price

A laid-back silhouette combines a solid oak frame with fully reversible, feather-wrapped cushions upholstered in leather.

Echoing the relaxed social setting of Shoreditch House, the Marcia three-seater sofa has a laid-back silhouette carved from solid oak. Its feather-wrapped cushions are fully reversible, and come upholstered in leather in select made-to-order colours.