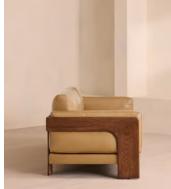

# Marcia Three Seater Sofa, Leather, Honey

€8,300 Regular price €7,055 Member price

A laid-back silhouette combines a solid oak frame with fully reversible, feather-wrapped cushions upholstered in leather.

Echoing the relaxed social setting of Shoreditch House, the Marcia three-seater sofa has a laid-back silhouette carved from solid oak. Its feather-wrapped cushions are fully reversible, and come upholstered in leather in select made-to-order colours.