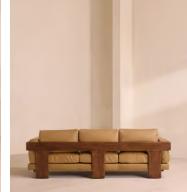

# Marcia Three Seater Sofa, Leather, Honey

€8,300 Regular price €7,055 Member price

A laid-back silhouette combines a solid oak frame with fully reversible, feather-wrapped cushions upholstered in leather.

Echoing the relaxed social setting of Shoreditch House, the Marcia three-seater sofa has a laid-back silhouette carved from solid oak. Its feather-wrapped cushions are fully reversible, and come upholstered in leather in select made-to-order colours.