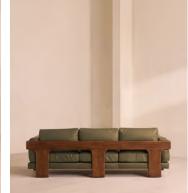

# Marcia Three Seater Sofa, Leather, Moss

€8,300 Regular price €7,055 Member price

A laid-back silhouette combines a solid oak frame with fully reversible, feather-wrapped cushions upholstered in leather.

Echoing the relaxed social setting of Shoreditch House, the Marcia three-seater sofa has a laid-back silhouette carved from solid oak. Its feather-wrapped cushions are fully reversible, and come upholstered in leather in select made-to-order colours.

## Dimensions

Dimensions: H78 x W221 x D87cm / H31 x W87 x D34" Weight: 80kg / 176.4lbs Packaged dimensions: H72 x W231 x D97cm / H28.3 x W90.9 x D38.2"