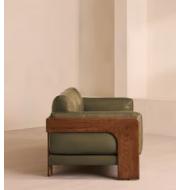

# Marcia Three Seater Sofa, Leather, Moss

€8,300 Regular price €7,055 Member price

A laid-back silhouette combines a solid oak frame with fully reversible, feather-wrapped cushions upholstered in leather.

Echoing the relaxed social setting of Shoreditch House, the Marcia three-seater sofa has a laid-back silhouette carved from solid oak. Its feather-wrapped cushions are fully reversible, and come upholstered in leather in select made-to-order colours.

### Details

Arm height: 62cm Fabric: 100% Leather Feet: Oak Removable cushions: Yes Removable legs: No Seat depth: 59cm Seat height: 42cm Seat width: 178cm Care instructions: Professional upholstery cleaning only