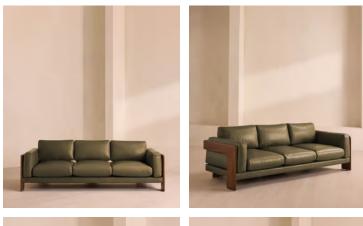

# Marcia Three Seater Sofa, Leather, Moss

€8,300 Regular price €7,055 Member price

A laid-back silhouette combines a solid oak frame with fully reversible, feather-wrapped cushions upholstered in leather.

Echoing the relaxed social setting of Shoreditch House, the Marcia three-seater sofa has a laid-back silhouette carved from solid oak. Its feather-wrapped cushions are fully reversible, and come upholstered in leather in select made-to-order colours.