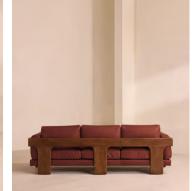

# Marcia Three Seater Sofa, Leather, Sangria

€8,300 Regular price €7,055 Member price

A laid-back silhouette combines a solid oak frame with fully reversible, feather-wrapped cushions upholstered in leather.

Echoing the relaxed social setting of Shoreditch House, the Marcia three-seater sofa has a laid-back silhouette carved from solid oak. Its feather-wrapped cushions are fully reversible, and come upholstered in leather in select made-to-order colours.