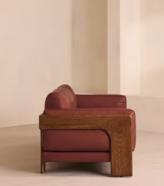

# Marcia Three Seater Sofa, Leather, Sangria

€8,300 Regular price €7,055 Member price

A laid-back silhouette combines a solid oak frame with fully reversible, feather-wrapped cushions upholstered in leather.

Echoing the relaxed social setting of Shoreditch House, the Marcia three-seater sofa has a laid-back silhouette carved from solid oak. Its feather-wrapped cushions are fully reversible, and come upholstered in leather in select made-to-order colours.