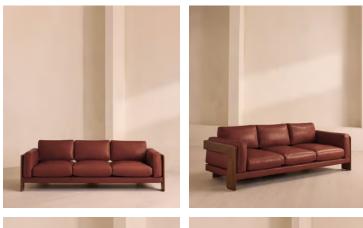

# Marcia Three Seater Sofa, Leather, Sangria

€8,300 Regular price €7,055 Member price

A laid-back silhouette combines a solid oak frame with fully reversible, feather-wrapped cushions upholstered in leather.

Echoing the relaxed social setting of Shoreditch House, the Marcia three-seater sofa has a laid-back silhouette carved from solid oak. Its feather-wrapped cushions are fully reversible, and come upholstered in leather in select made-to-order colours.