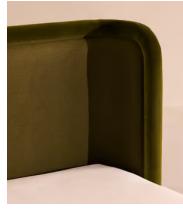

Vertically split through the middle to create a balanced, symmetrical silhouette, the headboard of our Willem bed curves inwards at either side for an enveloping finish. The frame is grounded by large bun feet carved from solid oak, and finished in a mix of olive velvet and linen upholstery.

## **Details**

**Material**: Oak, Engineered Hardwood, Poplar veneer, Foam, Velvet and Linen