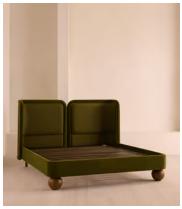

Vertically split through the middle to create a balanced, symmetrical silhouette, the headboard of our Willem bed curves inwards at either side for an enveloping finish. The frame is grounded by large bun feet carved from solid oak, and finished in a mix of olive velvet and linen upholstery.

### **Dimensions**

**Dimensions:** H125 x W200 x D213cm / H49 x W79 x D84"

**Weight:** 160kg / 352.7lbs

Number of boxes: 3

- Box 1: H37 x W221 x D30cm / H14.6 x W87 x D11.8"
- Box 2: H32 x W204 x D30cm / H12.6 x W80.3 x D11.8"
- Box 3: H128 x W213 x D50cm / H50.4 x W83.9 x D19.7"