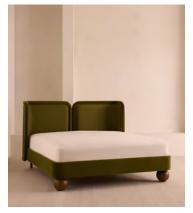

# Willem Bed, Superking, Velvet & Linen, Olive

€6,400 Regular price €5,440 Member price

A vertically split headboard in velvet and linen upholstery curves in at either side to create a cosy, cocooning silhouette.

Vertically split through the middle to create a balanced, symmetrical silhouette, the headboard of our Willem bed curves inwards at either side for an enveloping finish. The frame is grounded by large bun feet carved from solid oak, and finished in a mix of olive velvet and linen upholstery.