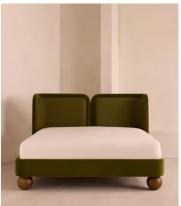

# Willem Bed, Superking, Velvet & Linen, Olive

€6,400 Regular price €5,440 Member price

A vertically split headboard in velvet and linen upholstery curves in at either side to create a cosy, cocooning silhouette.

Vertically split through the middle to create a balanced, symmetrical silhouette, the headboard of our Willem bed curves inwards at either side for an enveloping finish. The frame is grounded by large bun feet carved from solid oak, and finished in a mix of olive velvet and linen upholstery.