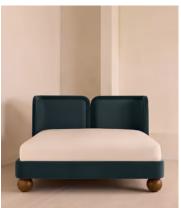

# Willem Bed, Superking, Velvet & Linen, Grey Blue

€6,400 Regular price €5,440 Member price

A vertically split headboard in velvet and linen upholstery curves in at either side to create a cosy, cocooning silhouette.

Vertically split through the middle to create a balanced, symmetrical silhouette, the headboard of our Willem bed curves inwards at either side for an enveloping finish. The frame is grounded by large bun feet carved from solid oak, and finished in a mix of grey-blue velvet and Prussian blue linen upholstery.