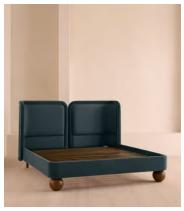

### **Dimensions**

Dimensions: H125 x W200 x D213cm / H49 x W79 x D84"

Weight: 160kg / 352.7lbs

Number of boxes: 3

- Box 1: H37 x W221 x D30cm / H14.6 x W87 x D11.8"
   Box 2: H32 x W204 x D30cm / H12.6 x W80.3 x D11.8"
- Box 3: H128 x W213 x D50cm / H50.4 x W83.9 x D19.7"

## **Details**

**Material**: Oak, Engineered Hardwood, Poplar veneer, Foam, Velvet and Linen