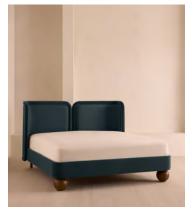

# Willem Bed, Superking, Velvet & Linen, Grey Blue

€6,400 Regular price €5,440 Member price

A vertically split headboard in velvet and linen upholstery curves in at either side to create a cosy, cocooning silhouette.

Vertically split through the middle to create a balanced, symmetrical silhouette, the headboard of our Willem bed curves inwards at either side for an enveloping finish. The frame is grounded by large bun feet carved from solid oak, and finished in a mix of grey-blue velvet and Prussian blue linen upholstery.