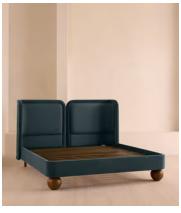

Vertically split through the middle to create a balanced, symmetrical silhouette, the headboard of our Willem bed curves inwards at either side for an enveloping finish. The frame is grounded by large bun feet carved from solid oak, and finished in a mix of grey-blue velvet and Prussian blue linen upholstery.

### **Details**

**Material**: Oak, Engineered Hardwood, Poplar veneer, Foam, Velvet and Linen