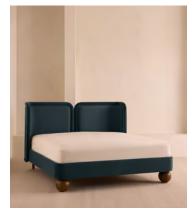

# Willem Bed, King, Velvet & Linen, Grey Blue

€5,750 Regular price €4,888 Member price

A vertically split headboard in velvet and linen upholstery curves in at either side to create a cosy, cocooning silhouette.

Vertically split through the middle to create a balanced, symmetrical silhouette, the headboard of our Willem bed curves inwards at either side for an enveloping finish. The frame is grounded by large bun feet carved from solid oak, and finished in a mix of grey-blue velvet and Prussian blue linen upholstery.