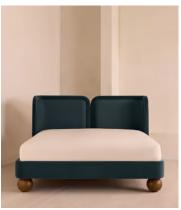

Vertically split through the middle to create a balanced, symmetrical silhouette, the headboard of our Willem bed curves inwards at either side for an enveloping finish. The frame is grounded by large bun feet carved from solid oak, and finished in a mix of grey-blue velvet and Prussian blue linen upholstery.