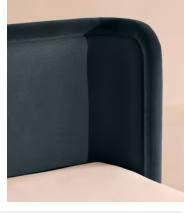

Vertically split through the middle to create a balanced, symmetrical silhouette, the headboard of our Willem bed curves inwards at either side for an enveloping finish. The frame is grounded by large bun feet carved from solid oak, and finished in a mix of grey-blue velvet and Prussian blue linen upholstery.