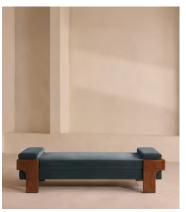

# Marcia Daybed, Grey Blue Velvet

€2,200 Regular price

€1,870 Member price

The relaxed silhouette is finished with feather-wrapped cushions upholstered in velvet.

Designed as part of our Marcia range, this daybed similarly echoes the relaxed social setting of Shoreditch House with its wide, laid-back silhouette. Its feather-wrapped seat cushion and two bolster cushions are fully upholstered in velvet, available in our made-to-order palette.

#### **Dimensions**

**Dimensions:** H53 x W191 x D90cm / H21 x W75 x D36"

Weight: 60kg / 132.3lbs

Packaged dimensions:  $H58 \times W204 \times D102cm / H22.8 \times W80.3 \times D40.2$ "

#### **Details**

Fabric: 85% Cotton, 15% Polyester (100% Cotton Pile)

Feet: Oak

Frame: Oak and Birch

Removable cushions: Yes Removable legs: No Seat depth: 85cm

Seat height: 46cm Seat width: 185cm

Care instructions: Professional Upholstery Cleaning only