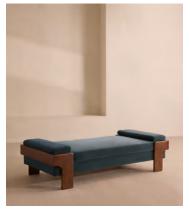

# Marcia Daybed, Grey Blue Velvet

€2,200 Regular price

€1,870 Member price

The relaxed silhouette is finished with feather-wrapped cushions upholstered in velvet.

Designed as part of our Marcia range, this daybed similarly echoes the relaxed social setting of Shoreditch House with its wide, laid-back silhouette. Its feather-wrapped seat cushion and two bolster cushions are fully upholstered in velvet, available in our made-to-order palette.

#### **Dimensions**

**Dimensions:** H53 x W191 x D90cm / H21 x W75 x D36"

Weight: 60kg / 132.3lbs

Packaged dimensions:  $H58 \times W204 \times D102cm / H22.8 \times W80.3 \times D40.2$ "

#### **Details**

Fabric: 85% Cotton, 15% Polyester (100% Cotton Pile)

Feet: Oak

Frame: Oak and Birch

Removable cushions: Yes Removable legs: No Seat depth: 85cm

Seat height: 46cm Seat width: 185cm

Care instructions: Professional Upholstery Cleaning only