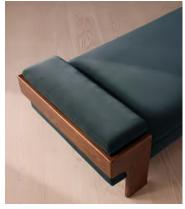

# Marcia Daybed, Grey Blue Velvet

€2,200 Regular price

€1,870 Member price

The relaxed silhouette is finished with feather-wrapped cushions upholstered in velvet.

Designed as part of our Marcia range, this daybed similarly echoes the relaxed social setting of Shoreditch House with its wide, laid-back silhouette. Its feather-wrapped seat cushion and two bolster cushions are fully upholstered in velvet, available in our made-to-order palette.

#### **Details**

Fabric: 85% Cotton, 15% Polyester (100% Cotton Pile)

Feet: Oak

Frame: Oak and Birch

Removable cushions: Yes Removable legs: No Seat depth: 85cm

Seat height: 46cm Seat width: 185cm

Care instructions: Professional Upholstery Cleaning only