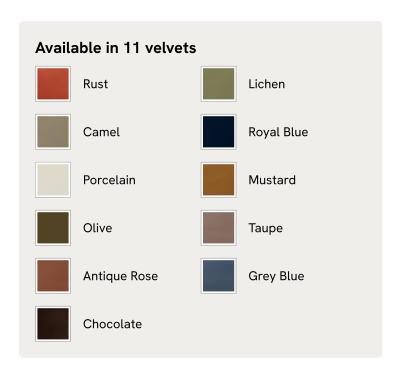

# Marcia Daybed, Grey Blue Velvet

€2,200 Regular price

€1,870 Member price

The relaxed silhouette is finished with feather-wrapped cushions upholstered in velvet.

Designed as part of our Marcia range, this daybed similarly echoes the relaxed social setting of Shoreditch House with its wide, laid-back silhouette. Its feather-wrapped seat cushion and two bolster cushions are fully upholstered in velvet, available in our made-to-order palette.