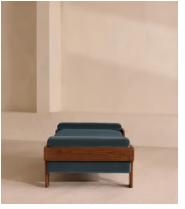

# Marcia Daybed, Grey Blue Velvet

€2,200 Regular price

€1,870 Member price

The relaxed silhouette is finished with feather-wrapped cushions upholstered in velvet.

Designed as part of our Marcia range, this daybed similarly echoes the relaxed social setting of Shoreditch House with its wide, laid-back silhouette. Its feather-wrapped seat cushion and two bolster cushions are fully upholstered in velvet, available in our made-to-order palette.

#### **Dimensions**

**Dimensions:** H53 x W191 x D90cm / H21 x W75 x D36"

Weight: 60kg / 132.3lbs

Packaged dimensions:  $H58 \times W204 \times D102cm / H22.8 \times W80.3 \times D40.2$ "

#### **Details**

Fabric: 85% Cotton, 15% Polyester (100% Cotton Pile)

Feet: Oak

Frame: Oak and Birch

Removable cushions: Yes Removable legs: No Seat depth: 85cm

Seat height: 46cm Seat width: 185cm

Care instructions: Professional Upholstery Cleaning only