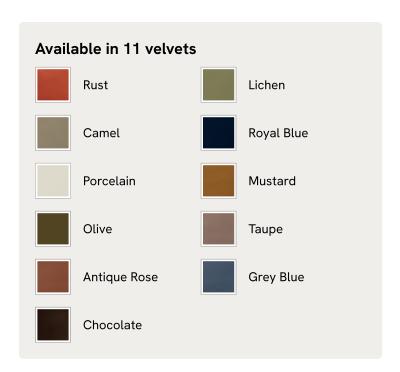

# Marcia Daybed, Porcelain Velvet

€2,250 Regular price €1,913 Member price

The relaxed silhouette is finished with feather-wrapped cushions upholstered in velvet.

Designed as part of our Marcia range, this daybed similarly echoes the relaxed social setting of Shoreditch House with its wide, laid-back silhouette. Its feather-wrapped seat cushion and two bolster cushions are fully upholstered in velvet, available in our made-to-order palette.

### **Details**

Fabric: 85% Cotton, 15% Polyester (100% Cotton Pile)

Feet: Oak

Frame: Oak and Birch
Removable cushions: Yes
Removable legs: No
Seat depth: 85cm
Seat height: 46cm
Seat width: 185cm

Care instructions: Professional Upholstery Cleaning only