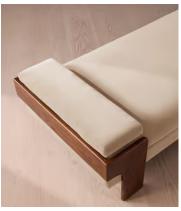

# Marcia Daybed, Porcelain Velvet

€2,250 Regular price €1,913 Member price

The relaxed silhouette is finished with feather-wrapped cushions upholstered in velvet.

Designed as part of our Marcia range, this daybed similarly echoes the relaxed social setting of Shoreditch House with its wide, laid-back silhouette. Its feather-wrapped seat cushion and two bolster cushions are fully upholstered in velvet, available in our made-to-order palette.

### **Details**

Fabric: 85% Cotton, 15% Polyester (100% Cotton Pile)

Feet: Oak

Frame: Oak and Birch
Removable cushions: Yes
Removable legs: No
Seat depth: 85cm
Seat height: 46cm
Seat width: 185cm

Care instructions: Professional Upholstery Cleaning only