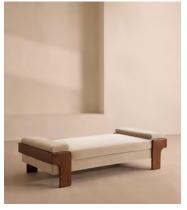

# Marcia Daybed, Porcelain Velvet

€2,250 Regular price €1,913 Member price

The relaxed silhouette is finished with feather-wrapped cushions upholstered in velvet.

Designed as part of our Marcia range, this daybed similarly echoes the relaxed social setting of Shoreditch House with its wide, laid-back silhouette. Its feather-wrapped seat cushion and two bolster cushions are fully upholstered in velvet, available in our made-to-order palette.

### **Dimensions**

**Dimensions:** H53 x W191 x D90cm / H21 x W75 x D36"

Weight: 60kg / 132.3lbs

Packaged dimensions:  $H58 \times W204 \times D102cm / H22.8 \times W80.3 \times D40.2$ "

### **Details**

Fabric: 85% Cotton, 15% Polyester (100% Cotton Pile)

Feet: Oak

Frame: Oak and Birch
Removable cushions: Yes
Removable legs: No
Seat depth: 85cm
Seat height: 46cm
Seat width: 185cm

Care instructions: Professional Upholstery Cleaning only