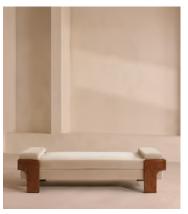

# Marcia Daybed, Porcelain Velvet

€2,250 Regular price €1,913 Member price

The relaxed silhouette is finished with feather-wrapped cushions upholstered in velvet.

Designed as part of our Marcia range, this daybed similarly echoes the relaxed social setting of Shoreditch House with its wide, laid-back silhouette. Its feather-wrapped seat cushion and two bolster cushions are fully upholstered in velvet, available in our made-to-order palette.

### **Dimensions**

**Dimensions:** H53 x W191 x D90cm / H21 x W75 x D36"

Weight: 60kg / 132.3lbs

Packaged dimensions:  $H58 \times W204 \times D102cm / H22.8 \times W80.3 \times D40.2$ "

### **Details**

Fabric: 85% Cotton, 15% Polyester (100% Cotton Pile)

Feet: Oak

Frame: Oak and Birch
Removable cushions: Yes
Removable legs: No
Seat depth: 85cm
Seat height: 46cm
Seat width: 185cm

Care instructions: Professional Upholstery Cleaning only