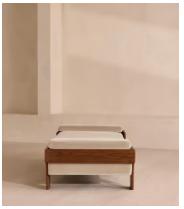

# Marcia Daybed, Porcelain Velvet

€2,250 Regular price €1,913 Member price

The relaxed silhouette is finished with feather-wrapped cushions upholstered in velvet.

Designed as part of our Marcia range, this daybed similarly echoes the relaxed social setting of Shoreditch House with its wide, laid-back silhouette. Its feather-wrapped seat cushion and two bolster cushions are fully upholstered in velvet, available in our made-to-order palette.

### **Dimensions**

**Dimensions:** H53 x W191 x D90cm / H21 x W75 x D36"

Weight: 60kg / 132.3lbs

Packaged dimensions:  $H58 \times W204 \times D102cm / H22.8 \times W80.3 \times D40.2$ "

### **Details**

Fabric: 85% Cotton, 15% Polyester (100% Cotton Pile)

Feet: Oak

Frame: Oak and Birch
Removable cushions: Yes
Removable legs: No
Seat depth: 85cm
Seat height: 46cm
Seat width: 185cm

Care instructions: Professional Upholstery Cleaning only