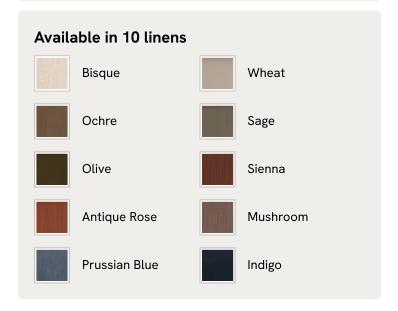

# Marcia Daybed, Porcelain Velvet

€2,250 Regular price €1,913 Member price

The relaxed silhouette is finished with feather-wrapped cushions upholstered in velvet.

Designed as part of our Marcia range, this daybed similarly echoes the relaxed social setting of Shoreditch House with its wide, laid-back silhouette. Its feather-wrapped seat cushion and two bolster cushions are fully upholstered in velvet, available in our made-to-order palette.

### **Details**

Fabric: 85% Cotton, 15% Polyester (100% Cotton Pile)

Feet: Oak

Frame: Oak and Birch
Removable cushions: Yes
Removable legs: No
Seat depth: 85cm
Seat height: 46cm
Seat width: 185cm

Care instructions: Professional Upholstery Cleaning only