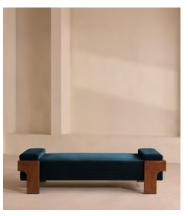

## Marcia Daybed, Royal Blue Velvet

€2,200 Regular price €1,870 Member price

The relaxed silhouette is finished with feather-wrapped cushions upholstered in velvet.

Designed as part of our Marcia range, this daybed similarly echoes the relaxed social setting of Shoreditch House with its wide, laid-back silhouette. Its feather-wrapped seat cushion and two bolster cushions are fully upholstered in velvet, available in our made-to-order palette.

#### **Dimensions**

**Dimensions:** H53 x W191 x D90cm / H21 x W75 x D36"

Weight: 60kg / 132.3lbs

Packaged dimensions:  $H58 \times W204 \times D102cm / H22.8 \times W80.3 \times D40.2$ "

Packaged weight: 60kg / 132.3lbs

#### **Details**

Fabric: 85% Cotton, 15% Polyester (100% Cotton Pile)

Feet: Oak

Frame: Oak and Birch Removable cushions: Yes Removable legs: No Seat depth: 85cm

Seat height: 46cm Seat width: 185cm

Care instructions: Professional Upholstery Cleaning only