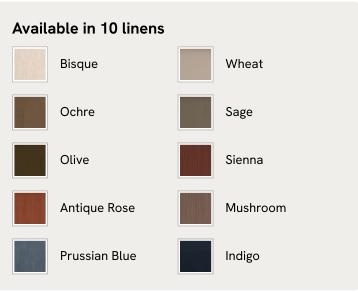

### SOHO HOME









# Available in 5 leathers Black Chestnut Moss Honey





## Marcia Daybed, Royal Blue Velvet

€2,200 Regular price €1,870 Member price

The relaxed silhouette is finished with feather-wrapped cushions upholstered in velvet.

Designed as part of our Marcia range, this daybed similarly echoes the relaxed social setting of Shoreditch House with its wide, laid-back silhouette. Its feather-wrapped seat cushion and two bolster cushions are fully upholstered in velvet, available in our made-to-order palette.

#### **Dimensions**

**Dimensions:** H53 x W191 x D90cm / H21 x W75 x D36"

Weight: 60kg / 132.3lbs

Packaged dimensions:  $H58 \times W204 \times D102cm / H22.8 \times W80.3 \times D40.2$ "

Packaged weight: 60kg / 132.3lbs

#### **Details**

Fabric: 85% Cotton, 15% Polyester (100% Cotton Pile)

Feet: Oak

Frame: Oak and Birch Removable cushion