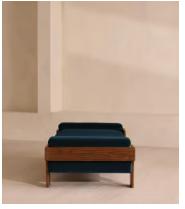

## Marcia Daybed, Royal Blue Velvet

€2,200 Regular price €1,870 Member price

The relaxed silhouette is finished with feather-wrapped cushions upholstered in velvet.

Designed as part of our Marcia range, this daybed similarly echoes the relaxed social setting of Shoreditch House with its wide, laid-back silhouette. Its feather-wrapped seat cushion and two bolster cushions are fully upholstered in velvet, available in our made-to-order palette.

#### **Dimensions**

**Dimensions:** H53 x W191 x D90cm / H21 x W75 x D36"

Weight: 60kg / 132.3lbs

Packaged dimensions:  $H58 \times W204 \times D102cm / H22.8 \times W80.3 \times D40.2$ "

Packaged weight: 60kg / 132.3lbs

#### **Details**

Fabric: 85% Cotton, 15% Polyester (100% Cotton Pile)

Feet: Oak

Frame: Oak and Birch Removable cushions: Yes Removable legs: No Seat depth: 85cm

Seat height: 46cm Seat width: 185cm

Care instructions: Professional Upholstery Cleaning only