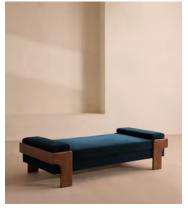

## Marcia Daybed, Royal Blue Velvet

€2,200 Regular price €1,870 Member price

The relaxed silhouette is finished with feather-wrapped cushions upholstered in velvet.

Designed as part of our Marcia range, this daybed similarly echoes the relaxed social setting of Shoreditch House with its wide, laid-back silhouette. Its feather-wrapped seat cushion and two bolster cushions are fully upholstered in velvet, available in our made-to-order palette.

#### **Dimensions**

**Dimensions:** H53 x W191 x D90cm / H21 x W75 x D36"

Weight: 60kg / 132.3lbs

Packaged dimensions:  $H58 \times W204 \times D102cm / H22.8 \times W80.3 \times D40.2$ "

Packaged weight: 60kg / 132.3lbs

#### **Details**

Fabric: 85% Cotton, 15% Polyester (100% Cotton Pile)

Feet: Oak

Frame: Oak and Birch Removable cushions: Yes Removable legs: No Seat depth: 85cm

Seat height: 46cm Seat width: 185cm

Care instructions: Professional Upholstery Cleaning only