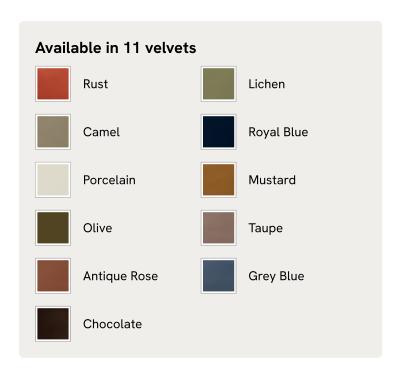

## Marcia Daybed, Royal Blue Velvet

€2,200 Regular price €1,870 Member price

The relaxed silhouette is finished with feather-wrapped cushions upholstered in velvet.

Designed as part of our Marcia range, this daybed similarly echoes the relaxed social setting of Shoreditch House with its wide, laid-back silhouette. Its feather-wrapped seat cushion and two bolster cushions are fully upholstered in velvet, available in our made-to-order palette.