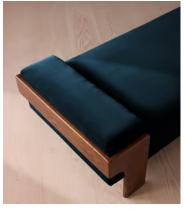

## Marcia Daybed, Royal Blue Velvet

€2,200 Regular price €1,870 Member price

The relaxed silhouette is finished with feather-wrapped cushions upholstered in velvet.

Designed as part of our Marcia range, this daybed similarly echoes the relaxed social setting of Shoreditch House with its wide, laid-back silhouette. Its feather-wrapped seat cushion and two bolster cushions are fully upholstered in velvet, available in our made-to-order palette.

#### **Details**

Fabric: 85% Cotton, 15% Polyester (100% Cotton Pile)

Feet: Oak

Frame: Oak and Birch Removable cushions: Yes Removable legs: No Seat depth: 85cm

Seat height: 46cm Seat width: 185cm

Care instructions: Professional Upholstery Cleaning only