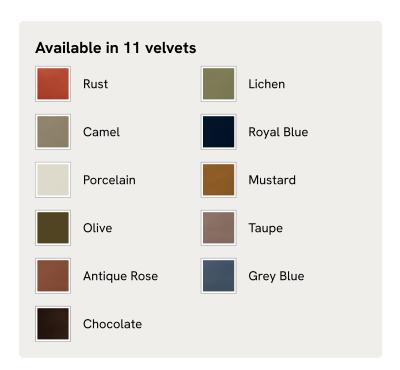

# Marcia Daybed, Camel Velvet

€2,250 Regular price €1,913 Member price

The relaxed silhouette is finished with feather-wrapped cushions upholstered in velvet.

Designed as part of our Marcia range, this daybed similarly echoes the relaxed social setting of Shoreditch House with its wide, laid-back silhouette. Its feather-wrapped seat cushion and two bolster cushions are fully upholstered in velvet, available in our made-to-order palette.