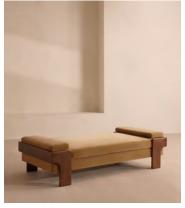

# Marcia Daybed, Camel Velvet

€2,250 Regular price €1,913 Member price

The relaxed silhouette is finished with feather-wrapped cushions upholstered in velvet.

Designed as part of our Marcia range, this daybed similarly echoes the relaxed social setting of Shoreditch House with its wide, laid-back silhouette. Its feather-wrapped seat cushion and two bolster cushions are fully upholstered in velvet, available in our made-to-order palette.

#### **Dimensions**

**Dimensions:** H53 x W191 x D90cm / H21 x W75 x D36"

Weight: 60kg / 132.3lbs

Packaged dimensions:  $H58 \times W204 \times D102cm / H22.8 \times W80.3 \times D40.2$ "

#### **Details**

Fabric: 85% Cotton, 15% Polyester (100% Cotton Pile)

Feet: Oak

Frame: Oak and Birch Removable cushions: Yes Removable legs: No Seat depth: 85cm

Seat height: 46cm Seat width: 185cm

Care instructions: Professional Upholstery Cleaning only