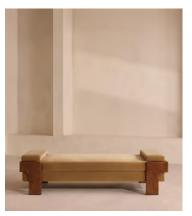

# Marcia Daybed, Camel Velvet

€2,250 Regular price €1,913 Member price

The relaxed silhouette is finished with feather-wrapped cushions upholstered in velvet.

Designed as part of our Marcia range, this daybed similarly echoes the relaxed social setting of Shoreditch House with its wide, laid-back silhouette. Its feather-wrapped seat cushion and two bolster cushions are fully upholstered in velvet, available in our made-to-order palette.

#### **Dimensions**

**Dimensions:** H53 x W191 x D90cm / H21 x W75 x D36"

Weight: 60kg / 132.3lbs

Packaged dimensions:  $H58 \times W204 \times D102cm / H22.8 \times W80.3 \times D40.2$ "

#### **Details**

Fabric: 85% Cotton, 15% Polyester (100% Cotton Pile)

Feet: Oak

Frame: Oak and Birch Removable cushions: Yes Removable legs: No Seat depth: 85cm

Seat height: 46cm Seat width: 185cm

Care instructions: Professional Upholstery Cleaning only