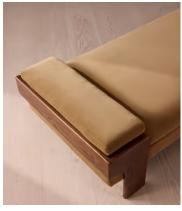

# Marcia Daybed, Camel Velvet

€2,250 Regular price €1,913 Member price

The relaxed silhouette is finished with feather-wrapped cushions upholstered in velvet.

Designed as part of our Marcia range, this daybed similarly echoes the relaxed social setting of Shoreditch House with its wide, laid-back silhouette. Its feather-wrapped seat cushion and two bolster cushions are fully upholstered in velvet, available in our made-to-order palette.

#### **Details**

Fabric: 85% Cotton, 15% Polyester (100% Cotton Pile)

Feet: Oak

Frame: Oak and Birch Removable cushions: Yes Removable legs: No Seat depth: 85cm

Seat height: 46cm Seat width: 185cm

Care instructions: Professional Upholstery Cleaning only