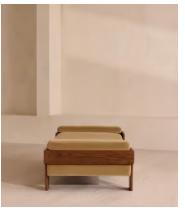

# Marcia Daybed, Camel Velvet

€2,250 Regular price €1,913 Member price

The relaxed silhouette is finished with feather-wrapped cushions upholstered in velvet.

Designed as part of our Marcia range, this daybed similarly echoes the relaxed social setting of Shoreditch House with its wide, laid-back silhouette. Its feather-wrapped seat cushion and two bolster cushions are fully upholstered in velvet, available in our made-to-order palette.

#### **Dimensions**

**Dimensions:** H53 x W191 x D90cm / H21 x W75 x D36"

Weight: 60kg / 132.3lbs

Packaged dimensions:  $H58 \times W204 \times D102cm / H22.8 \times W80.3 \times D40.2$ "

#### **Details**

Fabric: 85% Cotton, 15% Polyester (100% Cotton Pile)

Feet: Oak

Frame: Oak and Birch Removable cushions: Yes Removable legs: No Seat depth: 85cm

Seat height: 46cm Seat width: 185cm

Care instructions: Professional Upholstery Cleaning only