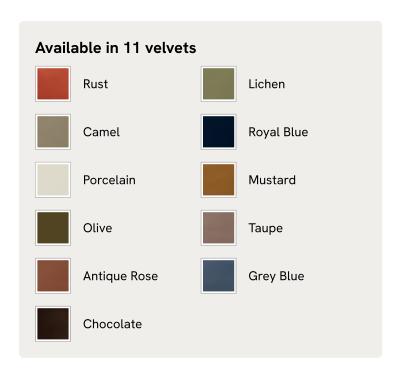

# Marcia Daybed, Lichen Velvet

€2,200 Regular price

€1,870 Member price

The relaxed silhouette is finished with feather-wrapped cushions upholstered in velvet.

Designed as part of our Marcia range, this daybed similarly echoes the relaxed social setting of Shoreditch House with its wide, laid-back silhouette. Its feather-wrapped seat cushion and two bolster cushions are fully upholstered in velvet, available in our made-to-order palette.