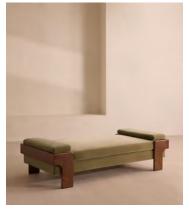

# Marcia Daybed, Lichen Velvet

€2,200 Regular price

€1,870 Member price

The relaxed silhouette is finished with feather-wrapped cushions upholstered in velvet.

Designed as part of our Marcia range, this daybed similarly echoes the relaxed social setting of Shoreditch House with its wide, laid-back silhouette. Its feather-wrapped seat cushion and two bolster cushions are fully upholstered in velvet, available in our made-to-order palette.

### **Dimensions**

**Dimensions:** H53 x W191 x D90cm / H21 x W75 x D36"

Weight: 60kg / 132.3lbs

Packaged dimensions:  $H58 \times W204 \times D102cm / H22.8 \times W80.3 \times D40.2$ "

Packaged weight: 60kg / 132.3lbs

### **Details**

Fabric: 85% Cotton, 15% Polyester (100% Cotton Pile)

Feet: Oak

Frame: Oak and Birch

Removable cushions: Yes

Removable legs: No Seat depth: 85cm

Seat height: 46cm

Seat width: 185cm