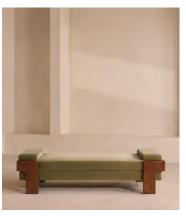

# Marcia Daybed, Lichen Velvet

€2,200 Regular price

€1,870 Member price

The relaxed silhouette is finished with feather-wrapped cushions upholstered in velvet.

Designed as part of our Marcia range, this daybed similarly echoes the relaxed social setting of Shoreditch House with its wide, laid-back silhouette. Its feather-wrapped seat cushion and two bolster cushions are fully upholstered in velvet, available in our made-to-order palette.

### **Dimensions**

**Dimensions:** H53 x W191 x D90cm / H21 x W75 x D36"

Weight: 60kg / 132.3lbs

Packaged dimensions:  $H58 \times W204 \times D102cm / H22.8 \times W80.3 \times D40.2$ "

Packaged weight: 60kg / 132.3lbs

### **Details**

Fabric: 85% Cotton, 15% Polyester (100% Cotton Pile)

Feet: Oak

Frame: Oak and Birch

Removable cushions: Yes

Removable legs: No Seat depth: 85cm

Seat height: 46cm

Seat width: 185cm