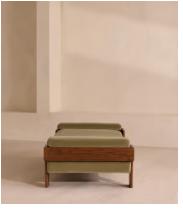

# Marcia Daybed, Lichen Velvet

€2,200 Regular price

€1,870 Member price

The relaxed silhouette is finished with feather-wrapped cushions upholstered in velvet.

Designed as part of our Marcia range, this daybed similarly echoes the relaxed social setting of Shoreditch House with its wide, laid-back silhouette. Its feather-wrapped seat cushion and two bolster cushions are fully upholstered in velvet, available in our made-to-order palette.

### **Dimensions**

**Dimensions:** H53 x W191 x D90cm / H21 x W75 x D36"

Weight: 60kg / 132.3lbs

Packaged dimensions:  $H58 \times W204 \times D102cm / H22.8 \times W80.3 \times D40.2$ "

Packaged weight: 60kg / 132.3lbs

### **Details**

Fabric: 85% Cotton, 15% Polyester (100% Cotton Pile)

Feet: Oak

Frame: Oak and Birch

Removable cushions: Yes

Removable legs: No Seat depth: 85cm

Seat height: 46cm

Seat width: 185cm