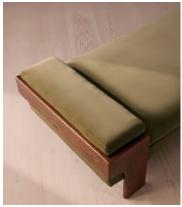

# Marcia Daybed, Lichen Velvet

€2,200 Regular price

€1,870 Member price

The relaxed silhouette is finished with feather-wrapped cushions upholstered in velvet.

Designed as part of our Marcia range, this daybed similarly echoes the relaxed social setting of Shoreditch House with its wide, laid-back silhouette. Its feather-wrapped seat cushion and two bolster cushions are fully upholstered in velvet, available in our made-to-order palette.

### **Details**

Fabric: 85% Cotton, 15% Polyester (100% Cotton Pile)

Feet: Oak

Frame: Oak and Birch

Removable cushions: Yes

Removable legs: No Seat depth: 85cm

Seat height: 46cm

Seat width: 185cm