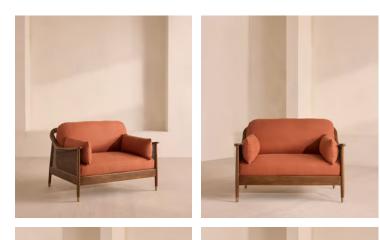

# Atlanta Loveseat, Linen, Antique Rose

Encased by rattan panelling on either side, a solid oak frame fitted with linen cushions is designed to seat one or two.

The Atlanta loveseat takes its inspiration from the design details seen throughout London's Shoreditch House. A solid oak frame finished with capped, antiqued brass feet and rattan panelling on either side is fitted with cushions wrapped in linen. Its upholstery is available in a range of bespoke shades.

## Dimensions

Dimensions: H80 x W117 x D87cm / H32 x W46 x D34" Weight: 44kg / 97lbs Packaged dimensions: H83 x W125 x D100cm / H32.7 x W49.2 x D39.4"

Arm height: 61cm Fabric: 100% Linen Feet: Oak Frame: Oak and cane Removable cushions: Yes Removable legs: No Seat depth: 69cm Seat height: 45cm Seat width: 106cm Care instructions: Professional Upholstery Cleaning only