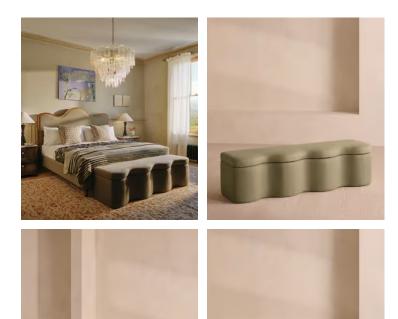

# Eli Storage Bench, Linen, Sage

€1,550 Regular price €1,318 Member price

A hardwood frame creates a waved silhouette fitted with a hinged lid that doubles up as seating, thanks to the soft top.

Designed to be placed at the foot of your bed, our Eli ottoman has a unique, wave-shaped silhouette crafted from wood and fully upholstered in velvet. Its hinged lid reveals internal storage space for blankets, shoes or clothing, while its bespoke palette is designed to match across our bedroom collection.

### Dimensions

Dimensions: H47 x W161 x D46cm / H19 x W63 x D18" Weight: 34kg / 75lbs Packaged dimensions: H52 x W166 x D52cm / H20.5 x W65.4 x D20.5"

#### Details

Fabric: 100% Linen Frame: Engineered Hardwood Removable cushions: No Removable legs: No Seat depth: 46cm Seat height: 47cm Seat width: 161cm Care instructions: Professional Upholstery Cleaning only