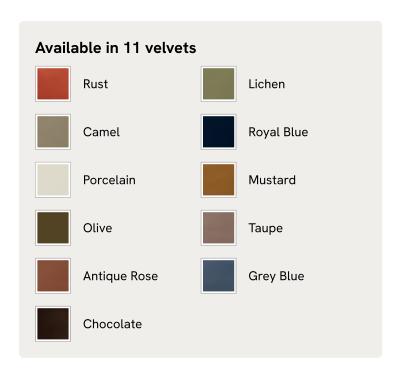

# Eli Storage Bench, Lichen Velvet

€1,300 Regular price €1,105 Member price

A hardwood frame creates a waved silhouette fitted with a hinged lid that doubles up as seating, thanks to the soft top.

Designed to be placed at the foot of your bed, our Eli ottoman has a unique, wave-shaped silhouette crafted from wood and fully upholstered in velvet. Its hinged lid reveals internal storage space for blankets, shoes or clothing, while its bespoke palette is designed to match across our bedroom collection.