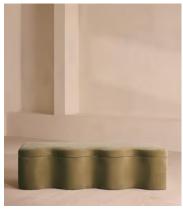

# Eli Storage Bench, Lichen Velvet

€1,300 Regular price €1,105 Member price

A hardwood frame creates a waved silhouette fitted with a hinged lid that doubles up as seating, thanks to the soft top.

Designed to be placed at the foot of your bed, our Eli ottoman has a unique, wave-shaped silhouette crafted from wood and fully upholstered in velvet. Its hinged lid reveals internal storage space for blankets, shoes or clothing, while its bespoke palette is designed to match across our bedroom collection.