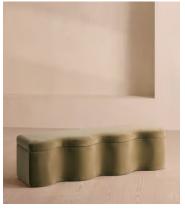

# Eli Storage Bench, Lichen Velvet

€1,300 Regular price €1,105 Member price

A hardwood frame creates a waved silhouette fitted with a hinged lid that doubles up as seating, thanks to the soft top.

Designed to be placed at the foot of your bed, our Eli ottoman has a unique, wave-shaped silhouette crafted from wood and fully upholstered in velvet. Its hinged lid reveals internal storage space for blankets, shoes or clothing, while its bespoke palette is designed to match across our bedroom collection.