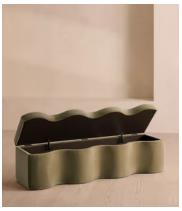

# Eli Storage Bench, Lichen Velvet

€1,300 Regular price €1,105 Member price

A hardwood frame creates a waved silhouette fitted with a hinged lid that doubles up as seating, thanks to the soft top.

Designed to be placed at the foot of your bed, our Eli ottoman has a unique, wave-shaped silhouette crafted from wood and fully upholstered in velvet. Its hinged lid reveals internal storage space for blankets, shoes or clothing, while its bespoke palette is designed to match across our bedroom collection.