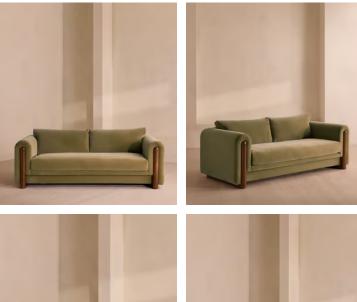

# Faarell Three Seater Sofa, Velvet, Lichen

A solid oak frame crafted in the UK creates a low-rise silhouette fully upholstered in cotton velvet.

Crafted in the UK, the solid oak frame of our Farrell sofa blends seamlessly into the front of its curved arms. The cotton velvet upholstery on its low-rise, three-seater silhouette is woven in the Netherlands, and available in our full made-to-order velvet colour palette.