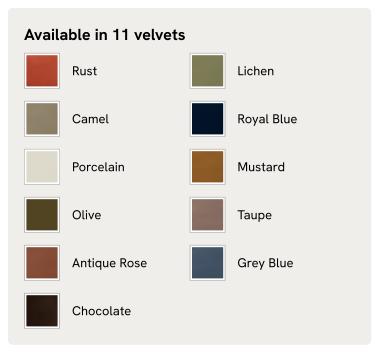

UK creates a low-rise silhouette fully upholstered in cotton velvet.

Crafted in the UK, the solid oak frame of our Farrell sofa blends seamlessly into the front of its curved arms. The cotton velvet upholstery on its low-rise, three-seater silhouette is woven in the Netherlands, and available in our full made-to-order velvet colour palette.

### Dimensions

Dimensions: H71 x W222 x D97cm / H28 x W87 x D38" Weight: 100kg / 220.5lbs Packaged dimensions: H81 x W228 x D105cm / H31.9 x W89.8 x D41.3"

### Details

Arm height: 81cm Fabric: 85% Cotton, 15% Polyester (100% Cotton Pile) Feet: Oak Frame: Engineered hardwood and Oak Removable cushions: Yes Removable legs: No Seat depth: 105cm Seat height: 45cm Seat width: 228cm Care instructions: Professional Upholstery Cleaning only

# SOHO HOME