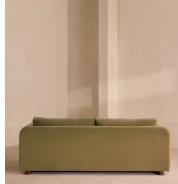

# Faarell Three Seater Sofa, Velvet, Lichen

A solid oak frame crafted in the UK creates a low-rise silhouette fully upholstered in cotton velvet.

Crafted in the UK, the solid oak frame of our Farrell sofa blends seamlessly into the front of its curved arms. The cotton velvet upholstery on its low-rise, three-seater silhouette is woven in the Netherlands, and available in our full made-to-order velvet colour palette.