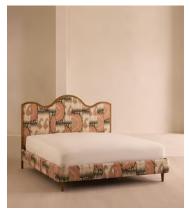

## Aubrey Bed, King, Linen, Floral Ikat

€5,150 Regular price €4,378 Member price

A waved headboard fully upholstered in patterned linen is framed with a solid oak border.

The solid oak frame of our Aubrey bed creates a low, relaxed profile perched on tapered wooden legs. Characterised by its eye-catching, waved headboard, this style is upholstered in patterned linen designed to match back to the rest of our collection.