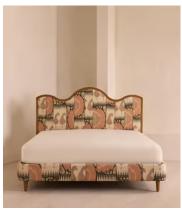

## Aubrey Bed, King, Linen, Floral Ikat

€5,150 Regular price €4,378 Member price

A waved headboard fully upholstered in patterned linen is framed with a solid oak border.

The solid oak frame of our Aubrey bed creates a low, relaxed profile perched on tapered wooden legs. Characterised by its eye-catching, waved headboard, this style is upholstered in patterned linen designed to match back to the rest of our collection.