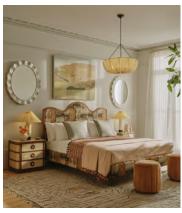

## Aubrey Bed, King, Linen, Floral Ikat

€5,150 Regular price €4,378 Member price

A waved headboard fully upholstered in patterned linen is framed with a solid oak border.

The solid oak frame of our Aubrey bed creates a low, relaxed profile perched on tapered wooden legs. Characterised by its eye-catching, waved headboard, this style is upholstered in patterned linen designed to match back to the rest of our collection.