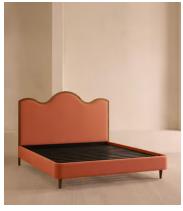

# Aubrey Bed, Superking, Linen, Antique Rose

€5,100 Regular price €4,335 Member price

A waved headboard fully upholstered in linen is framed with a solid oak border.

The solid oak frame of our Aubrey bed creates a low, relaxed profile perched on tapered wooden legs. Characterised by its eye-catching, waved headboard, this style is upholstered in linen designed to match back to the rest of our collection.