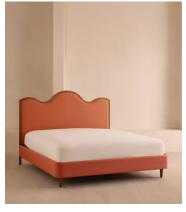

# Aubrey Bed, Superking, Linen, Antique Rose

€5,100 Regular price €4,335 Member price

A waved headboard fully upholstered in linen is framed with a solid oak border.

The solid oak frame of our Aubrey bed creates a low, relaxed profile perched on tapered wooden legs. Characterised by its eye-catching, waved headboard, this style is upholstered in linen designed to match back to the rest of our collection.