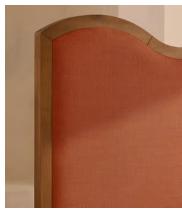

# Aubrey Bed, Superking, Linen, Antique Rose

€5,100 Regular price €4,335 Member price

A waved headboard fully upholstered in linen is framed with a solid oak border.

The solid oak frame of our Aubrey bed creates a low, relaxed profile perched on tapered wooden legs. Characterised by its eye-catching, waved headboard, this style is upholstered in linen designed to match back to the rest of our collection.