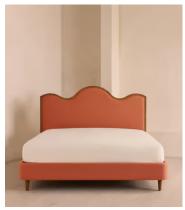

# Aubrey Bed, Superking, Linen, Antique Rose

€5,100 Regular price €4,335 Member price

A waved headboard fully upholstered in linen is framed with a solid oak border.

The solid oak frame of our Aubrey bed creates a low, relaxed profile perched on tapered wooden legs. Characterised by its eye-catching, waved headboard, this style is upholstered in linen designed to match back to the rest of our collection.