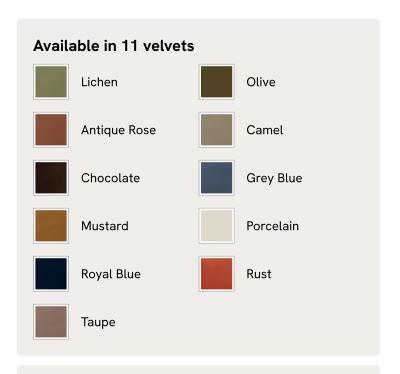

Wheat

# Aubrey Bed, Superking, Linen, Antique Rose

€5,100 Regular price €4,335 Member price

A waved headboard fully upholstered in linen is framed with a solid oak border.

The solid oak frame of our Aubrey bed creates a low, relaxed profile perched on tapered wooden legs. Characterised by its eye-catching, waved headboard, this style is upholstered in linen designed to match back to the rest of our collection.

### **Dimensions**

Dimensions: H140 x W190 x D211cm / H55 x W75 x D83"

Weight: 125kg / 275.6lbs Number of boxes: 3

- Box 1: H32 x W217 x D32cm / H12.6 x W85.4 x D12.6"
- **Box 2**: H35 x W207 x D26cm / H13.8 x W81.5 x D10.2"
- **Box 3:** H159 x W202 x D20cm / H62.6 x W79.5 x D7.9"

### **Details**

Material: Oak, Engineered Hardwood, Foam, Poplar Veneer, Linen

# SOHO HOME



### Available in 2 sizes

King (H140 x W160 x D211cm / H55 x W63 x D83") Super King (H140 x W190 x D211cm / H55 x W75 x D83")