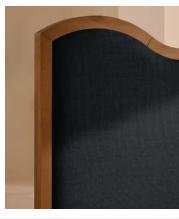

# Aubrey Bed, Superking, Linen, Indigo

€5,100 Regular price €4,335 Member price

A waved headboard fully upholstered in linen is framed with a solid oak border.

The solid oak frame of our Aubrey bed creates a low, relaxed profile perched on tapered wooden legs. Characterised by its eye-catching, waved headboard, this style is upholstered in linen designed to match back to the rest of our collection.

### **Details**

Material: Oak, Engineered Hardwood, Foam, Poplar Veneer, Linen