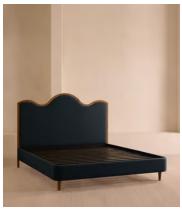

# Aubrey Bed, Superking, Linen, Indigo

€5,100 Regular price €4,335 Member price

A waved headboard fully upholstered in linen is framed with a solid oak border.

The solid oak frame of our Aubrey bed creates a low, relaxed profile perched on tapered wooden legs. Characterised by its eye-catching, waved headboard, this style is upholstered in linen designed to match back to the rest of our collection.