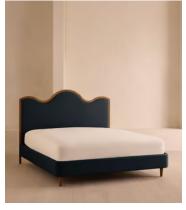

# Aubrey Bed, Superking, Linen, Indigo

€5,100 Regular price €4,335 Member price

A waved headboard fully upholstered in linen is framed with a solid oak border.

The solid oak frame of our Aubrey bed creates a low, relaxed profile perched on tapered wooden legs. Characterised by its eye-catching, waved headboard, this style is upholstered in linen designed to match back to the rest of our collection.