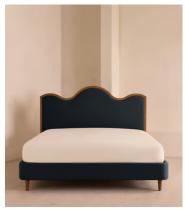

# Aubrey Bed, Superking, Linen, Indigo

€5,100 Regular price €4,335 Member price

A waved headboard fully upholstered in linen is framed with a solid oak border.

The solid oak frame of our Aubrey bed creates a low, relaxed profile perched on tapered wooden legs. Characterised by its eye-catching, waved headboard, this style is upholstered in linen designed to match back to the rest of our collection.