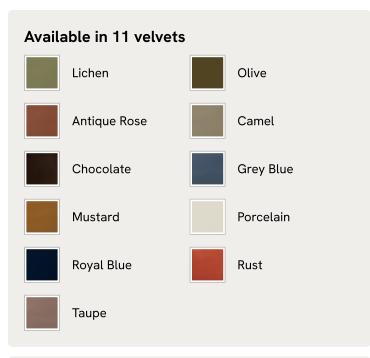

## Available in 10 linens



# Aubrey Bed, Superking, Linen, Bisque

€5,100 Regular price €4,335 Member price

A waved headboard fully upholstered in linen is framed with a solid oak border.

The solid oak frame of our Aubrey bed creates a low, relaxed profile perched on tapered wooden legs. Characterised by its eye-catching, waved headboard, this style is upholstered in linen designed to match back to the rest of our collection.

## Dimensions

Dimensions: H140 x W190 x D211cm / H55 x W75 x D83"

Weight: 125kg / 275.6lbs

Number of boxes: 3

- Box 1: H32 x W217 x D32cm / H12.6 x W85.4 x D12.6"
- Box 2: H35 x W207 x D26cm / H13.8 x W81.5 x D10.2"
- Box 3: H159 x W202 x D20cm / H62.6 x W79.5 x D7.9"

#### Details

Material: Oak, Engineered Hardwood, Foam, Poplar Veneer, Linen

# SOHO HOME



### Available in 2 sizes

King (H140 x W160 x D211cm / H55 x W63 x D83") Super King (H140 x W190 x D211cm / H55 x W75 x D83")