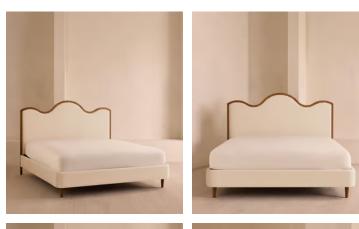

# Aubrey Bed, Superking, Linen, Bisque

€5,100 Regular price €4,335 Member price

A waved headboard fully upholstered in linen is framed with a solid oak border.

The solid oak frame of our Aubrey bed creates a low, relaxed profile perched on tapered wooden legs. Characterised by its eye-catching, waved headboard, this style is upholstered in linen designed to match back to the rest of our collection.