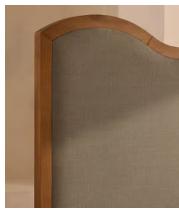

# Aubrey Bed, Superking, Linen, Mushroom

€5,200 Regular price €4,420 Member price

A waved headboard fully upholstered in linen is framed with a solid oak border.

The solid oak frame of our Aubrey bed creates a low, relaxed profile perched on tapered wooden legs. Characterised by its eye-catching, waved headboard, this style is upholstered in linen designed to match back to the rest of our collection.

### **Details**

Material: Oak, Engineered Hardwood, Foam, Poplar Veneer, Linen