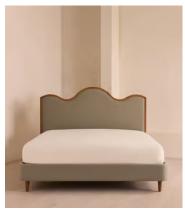

# Aubrey Bed, Superking, Linen, Mushroom

€5,200 Regular price €4,420 Member price

A waved headboard fully upholstered in linen is framed with a solid oak border.

The solid oak frame of our Aubrey bed creates a low, relaxed profile perched on tapered wooden legs. Characterised by its eye-catching, waved headboard, this style is upholstered in linen designed to match back to the rest of our collection.