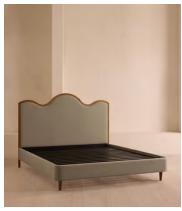

# Aubrey Bed, Superking, Linen, Mushroom

€5,200 Regular price €4,420 Member price

A waved headboard fully upholstered in linen is framed with a solid oak border.

The solid oak frame of our Aubrey bed creates a low, relaxed profile perched on tapered wooden legs. Characterised by its eye-catching, waved headboard, this style is upholstered in linen designed to match back to the rest of our collection.

### **Dimensions**

Dimensions: H140 x W190 x D211cm / H55 x W75 x D83"

Weight: 125kg / 275.6lbs Number of boxes: 3