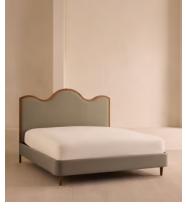

# Aubrey Bed, Superking, Linen, Mushroom

€5,200 Regular price €4,420 Member price

A waved headboard fully upholstered in linen is framed with a solid oak border.

The solid oak frame of our Aubrey bed creates a low, relaxed profile perched on tapered wooden legs. Characterised by its eye-catching, waved headboard, this style is upholstered in linen designed to match back to the rest of our collection.