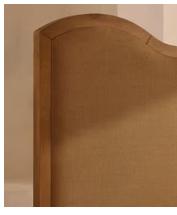

# Aubrey Bed, Superking, Linen, Ochre

€5,100 Regular price €4,335 Member price

A waved headboard fully upholstered in linen is framed with a solid oak border.

The solid oak frame of our Aubrey bed creates a low, relaxed profile perched on tapered wooden legs. Characterised by its eye-catching, waved headboard, this style is upholstered in linen designed to match back to the rest of our collection.

### **Details**

Material: Oak, Engineered Hardwood, Foam, Poplar Veneer, Linen