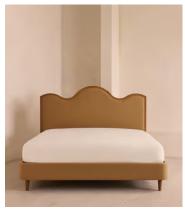

# Aubrey Bed, Superking, Linen, Ochre

€5,100 Regular price €4,335 Member price

A waved headboard fully upholstered in linen is framed with a solid oak border.

The solid oak frame of our Aubrey bed creates a low, relaxed profile perched on tapered wooden legs. Characterised by its eye-catching, waved headboard, this style is upholstered in linen designed to match back to the rest of our collection.