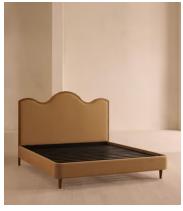

# Aubrey Bed, Superking, Linen, Ochre

€5,100 Regular price €4,335 Member price

A waved headboard fully upholstered in linen is framed with a solid oak border.

The solid oak frame of our Aubrey bed creates a low, relaxed profile perched on tapered wooden legs. Characterised by its eye-catching, waved headboard, this style is upholstered in linen designed to match back to the rest of our collection.