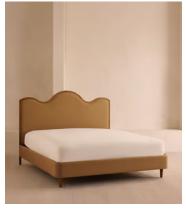

# Aubrey Bed, Superking, Linen, Ochre

€5,100 Regular price €4,335 Member price

A waved headboard fully upholstered in linen is framed with a solid oak border.

The solid oak frame of our Aubrey bed creates a low, relaxed profile perched on tapered wooden legs. Characterised by its eye-catching, waved headboard, this style is upholstered in linen designed to match back to the rest of our collection.