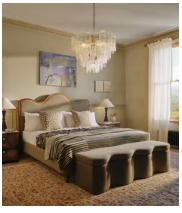

# Aubrey Bed, Superking, Linen, Sage

€5,100 Regular price €4,335 Member price

A waved headboard fully upholstered in linen is framed with a solid oak border.

The solid oak frame of our Aubrey bed creates a low, relaxed profile perched on tapered wooden legs. Characterised by its eye-catching, waved headboard, this style is upholstered in linen designed to match back to the rest of our collection.