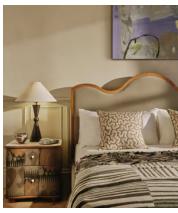

# Aubrey Bed, Superking, Linen, Sage

€5,100 Regular price €4,335 Member price

A waved headboard fully upholstered in linen is framed with a solid oak border.

The solid oak frame of our Aubrey bed creates a low, relaxed profile perched on tapered wooden legs. Characterised by its eye-catching, waved headboard, this style is upholstered in linen designed to match back to the rest of our collection.