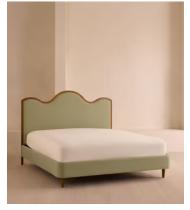

# Aubrey Bed, Superking, Linen, Sage

€5,100 Regular price €4,335 Member price

A waved headboard fully upholstered in linen is framed with a solid oak border.

The solid oak frame of our Aubrey bed creates a low, relaxed profile perched on tapered wooden legs. Characterised by its eye-catching, waved headboard, this style is upholstered in linen designed to match back to the rest of our collection.