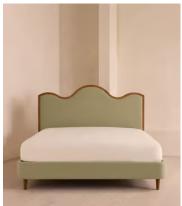

# Aubrey Bed, Superking, Linen, Sage

€5,100 Regular price €4,335 Member price

A waved headboard fully upholstered in linen is framed with a solid oak border.

The solid oak frame of our Aubrey bed creates a low, relaxed profile perched on tapered wooden legs. Characterised by its eye-catching, waved headboard, this style is upholstered in linen designed to match back to the rest of our collection.