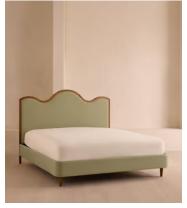

# Aubrey Bed, King, Linen, Sage

€4,500 Regular price €3,825 Member price

A waved headboard fully upholstered in linen is framed with a solid oak border.

The solid oak frame of our Aubrey bed creates a low, relaxed profile perched on tapered wooden legs. Characterised by its eye-catching, waved headboard, this style is upholstered in linen designed to match back to the rest of our collection.