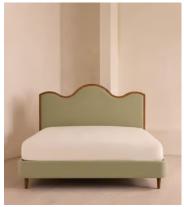

# Aubrey Bed, King, Linen, Sage

€4,500 Regular price €3,825 Member price

A waved headboard fully upholstered in linen is framed with a solid oak border.

The solid oak frame of our Aubrey bed creates a low, relaxed profile perched on tapered wooden legs. Characterised by its eye-catching, waved headboard, this style is upholstered in linen designed to match back to the rest of our collection.