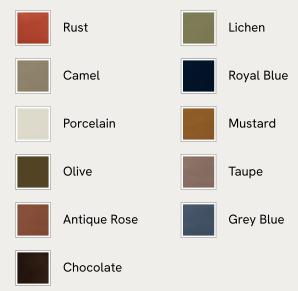

## SOHO HOME







### Available in 11 velvets



# Conall Three Seater Sofa, Velvet, Olive

€5,100 Regular price €4,335 Member price

A curved backrest leads seamlessly into two arms to create a minimalist, cocooning shape.

A seamless seat cushion alongside unified back and armrests give the Conall sofa a streamlined, minimalist silhouette, while the rounded sides keep it feeling cosy. It's fully upholstered in velvet, available in our full made-to-order palette, with bold, oversized piping following its curved lines.

### Dimensions

Dimensions: H76 x W224 x D104cm / H30 x W88 x D41" Weight: 89kg / 196.2lbs Packaged dimensions: H76 x W229 x D109cm / H29.9 x W90.2 x D42.9"

#### Details

Arm height: 66cm Fabric: 85% Cotton, 15% Polyester (100% Cotton Pile) Feet: Oak Frame: Engineered hardwood and Birch Removable cushions: No Removable