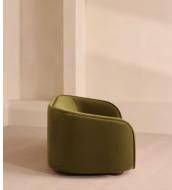

# Conall Three Seater Sofa, Velvet, Olive

€5,100 Regular price €4,335 Member price

A curved backrest leads seamlessly into two arms to create a minimalist, cocooning shape.

A seamless seat cushion alongside unified back and armrests give the Conall sofa a streamlined, minimalist silhouette, while the rounded sides keep it feeling cosy. It's fully upholstered in velvet, available in our full made-to-order palette, with bold, oversized piping following its curved lines.

### Dimensions

Dimensions: H76 x W224 x D104cm / H30 x W88 x D41" Weight: 89kg / 196.2lbs Packaged dimensions: H76 x W229 x D109cm / H29.9 x W90.2 x D42.9"

#### Details

Arm height: 66cm Fabric: 85% Cotton, 15% Polyester (100% Cotton Pile) Feet: Oak Frame: Engineered hardwood and Birch Removable cushions: No Removable legs: No Seat depth: 72cm Seat height: 46cm Seat width: 161cm Care instructions: Dust often using a clean, soft, dry and lint-free cloth.