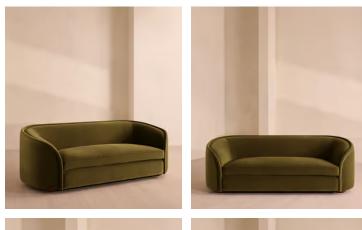

# Conall Three Seater Sofa, Velvet, Olive

€5,100 Regular price €4,335 Member price

A curved backrest leads seamlessly into two arms to create a minimalist, cocooning shape.

A seamless seat cushion alongside unified back and armrests give the Conall sofa a streamlined, minimalist silhouette, while the rounded sides keep it feeling cosy. It's fully upholstered in velvet, available in our full made-to-order palette, with bold, oversized piping following its curved lines.

### Dimensions

Dimensions: H76 x W224 x D104cm / H30 x W88 x D41" Weight: 89kg / 196.2lbs Packaged dimensions: H76 x W229 x D109cm / H29.9 x W90.2 x D42.9"

#### Details

Arm height: 66cm Fabric: 85% Cotton, 15% Polyester (100% Cotton Pile) Feet: Oak Frame: Engineered hardwood and Birch Removable cushions: No Removable legs: No Seat depth: 72cm Seat height: 46cm Seat width: 161cm Care instructions: Dust often using a clean, soft, dry and lint-free cloth.