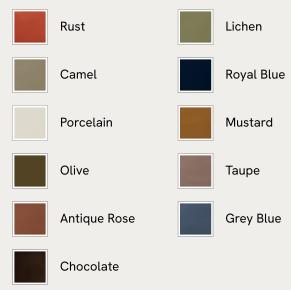

## SOHO HOME





### Available in 11 velvets



# Conall Three Seater Sofa, Velvet, Camel

€5,100 Regular price €4,335 Member price

A curved backrest leads seamlessly into two arms to create a minimalist, cocooning shape.

A seamless seat cushion alongside unified back and armrests give the Conall sofa a streamlined, minimalist silhouette, while the rounded sides keep it feeling cosy. It's fully upholstered in velvet, available in our full made-to-order palette, with bold, oversized piping following its curved lines.

### Dimensions

Dimensions: H76 x W224 x D104cm / H30 x W88 x D41" Weight: 89kg / 196.2lbs Packaged dimensions: H76 x W229 x D109cm / H29.9 x W90.2 x D42.9"

### Details

Arm height: 66cm Fabric: 85% Cotton, 15% Polyester (100% Cotton Pile) Feet: Oak Frame: Engineered hardwood and Birch Removable cushions: No Removable