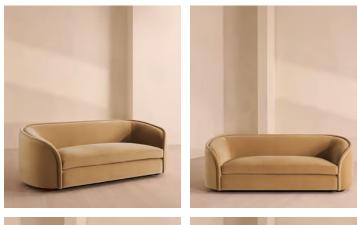

# Conall Three Seater Sofa, Velvet, Camel

€5,100 Regular price €4,335 Member price

A curved backrest leads seamlessly into two arms to create a minimalist, cocooning shape.

A seamless seat cushion alongside unified back and armrests give the Conall sofa a streamlined, minimalist silhouette, while the rounded sides keep it feeling cosy. It's fully upholstered in velvet, available in our full made-to-order palette, with bold, oversized piping following its curved lines.

### Dimensions

Dimensions: H76 x W224 x D104cm / H30 x W88 x D41" Weight: 89kg / 196.2lbs Packaged dimensions: H76 x W229 x D109cm / H29.9 x W90.2 x D42.9"

### Details

Arm height: 66cm Fabric: 85% Cotton, 15% Polyester (100% Cotton Pile) Feet: Oak Frame: Engineered hardwood and Birch Removable cushions: No Removable legs: No Seat depth: 72cm Seat height: 46cm Seat width: 161cm Care instructions: Dust often using a clean, soft, dry and lint-free cloth.