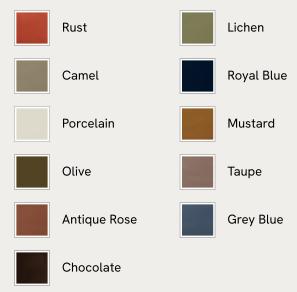

## SOHO HOME







### Available in 11 velvets



# Conall Three Seater Sofa, Velvet, Rust

€5,100 Regular price €4,335 Member price

A curved backrest leads seamlessly into two arms to create a minimalist, cocooning shape.

A seamless seat cushion alongside unified back and armrests give the Conall sofa a streamlined, minimalist silhouette, while the rounded sides keep it feeling cosy. It's fully upholstered in velvet, available in our full made-to-order palette, with bold, oversized piping following its curved lines.

### Dimensions

Dimensions: H76 x W224 x D104cm / H30 x W88 x D41" Weight: 89kg / 196.2lbs Packaged dimensions: H76 x W229 x D109cm / H29.9 x W90.2 x D42.9"

#### Details

Arm height: 66cm Fabric: 85% Cotton, 15% Polyester (100% Cotton Pile) Feet: Oak Frame: Engineered hardwood and Birch Removable cushions: No Removable