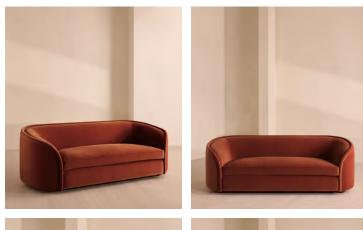

# Conall Three Seater Sofa, Velvet, Rust

€5,100 Regular price €4,335 Member price

A curved backrest leads seamlessly into two arms to create a minimalist, cocooning shape.

A seamless seat cushion alongside unified back and armrests give the Conall sofa a streamlined, minimalist silhouette, while the rounded sides keep it feeling cosy. It's fully upholstered in velvet, available in our full made-to-order palette, with bold, oversized piping following its curved lines.

### Dimensions

Dimensions: H76 x W224 x D104cm / H30 x W88 x D41" Weight: 89kg / 196.2lbs Packaged dimensions: H76 x W229 x D109cm / H29.9 x W90.2 x D42.9"

#### Details

Arm height: 66cm Fabric: 85% Cotton, 15% Polyester (100% Cotton Pile) Feet: Oak Frame: Engineered hardwood and Birch Removable cushions: No Removable legs: No Seat depth: 72cm Seat height: 46cm Seat width: 161cm Care instructions: Dust often using a clean, soft, dry and lint-free cloth.