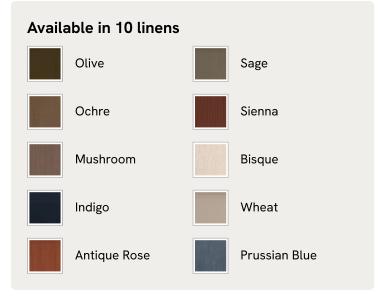

# Tremont Bed, Superking, Linen, Indigo

€6,000 Regular price €5,100 Member price

As seen in Soho House Nashville, the Tremont bed features a sculptural Mappa burl frame in a warm mid-tone finish and linen upholstery, turning the headboard into a defining design element. Burl detail to the back means this particular style can float within a space and work as a room divider.