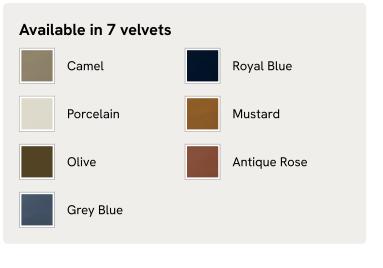

# Tremont Bed, Superking, Linen, Indigo

€6,000 Regular price €5,100 Member price

As seen in Soho House Nashville, the Tremont bed features a sculptural Mappa burl frame in a warm mid-tone finish and linen upholstery, turning the headboard into a defining design element. Burl detail to the back means this particular style can float within a space and work as a room divider.