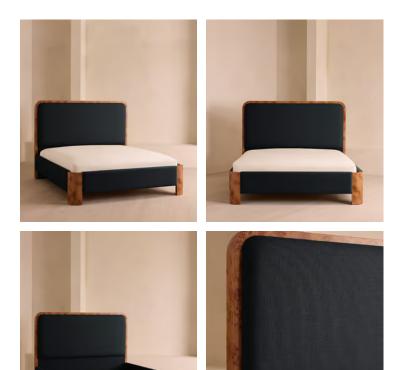

# Tremont Bed, Superking, Linen, Indigo

€6,000 Regular price €5,100 Member price

As seen in Soho House Nashville, the Tremont bed features a sculptural Mappa burl frame in a warm mid-tone finish and linen upholstery, turning the headboard into a defining design element. Burl detail to the back means this particular style can float within a space and work as a room divider.