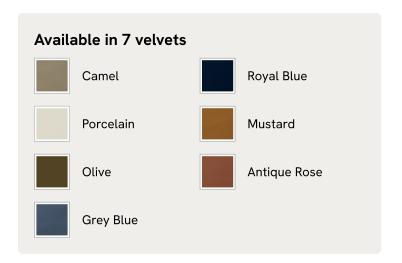

H59 x W86 x D87") King (H150 x W219 x D163.5cm / H59 x W86 x D64")

# Available in 10 linens Olive Sage Ochre Sienna Mushroom Bisque Indigo Wheat Antique Rose Prussian Blue

# Tremont Bed, Superking, Linen, Bisque

€6,000 Regular price €5,100 Member price

As seen in Soho House Nashville, the Tremont bed features a sculptural Mappa burl frame in a warm mid-tone finish and linen upholstery, turning the headboard into a defining design element. Burl detail to the back means this particular style can float within a space and work as a room divider.

### **Dimensions**

**Dimensions:** H150 x W219 x D222cm / H59 x W86 x D87"

Weight: 173kg / 381.4lbs

Number of boxes: 3

- Box 1 & 2: H218 x W35 x D42cm / H85.8 x W13.8 x D16.5"
- Box 3: H207 x W25 x D167cm / H81.5 x W9.8 x D65.7"

# SOHO HOME