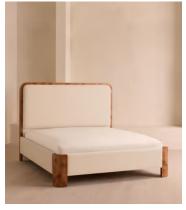

# Tremont Bed, Superking, Linen, Bisque

€6,000 Regular price €5,100 Member price

As seen in Soho House Nashville, the Tremont bed features a sculptural Mappa burl frame in a warm mid-tone finish and linen upholstery, turning the headboard into a defining design element. Burl detail to the back means this particular style can float within a space and work as a room divider.