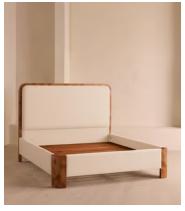

# Tremont Bed, Superking, Linen, Bisque

€6,000 Regular price €5,100 Member price

As seen in Soho House Nashville, the Tremont bed features a sculptural Mappa burl frame in a warm mid-tone finish and linen upholstery, turning the headboard into a defining design element. Burl detail to the back means this particular style can float within a space and work as a room divider.