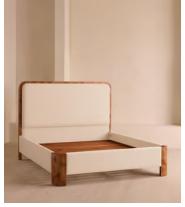

# Tremont Bed, King, Linen, Bisque

€5,750 Regular price €4,888 Member price

As seen in Soho House Nashville, the Tremont bed features a sculptural Mappa burl frame in a warm mid-tone finish and linen upholstery, turning the headboard into a defining design element. Burl detail to the back means this particular style can float within a space and work as a room divider.

### **Dimensions**

Dimensions: H150 x W219 x D163.5cm / H59 x W86 x D64"

**Weight:** 151kg / 332.9lbs

Number of boxes: 3

- **Box 1:** H218 x W35 x D42cm / H85.8 x W13.8 x D16.5"
- Box 2: H180 x W28 x D62cm / H70.9 x W11 x D24.4"
- **Box 3**: H177 x W25 x D167cm / H69.7 x W9.8 x D65.7"