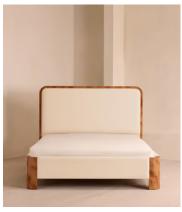

# Tremont Bed, King, Linen, Bisque

€5,750 Regular price €4,888 Member price

As seen in Soho House Nashville, the Tremont bed features a sculptural Mappa burl frame in a warm mid-tone finish and linen upholstery, turning the headboard into a defining design element. Burl detail to the back means this particular style can float within a space and work as a room divider.