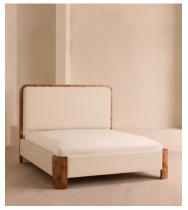

# Tremont Bed, King, Linen, Bisque

€5,750 Regular price €4,888 Member price

As seen in Soho House Nashville, the Tremont bed features a sculptural Mappa burl frame in a warm mid-tone finish and linen upholstery, turning the headboard into a defining design element. Burl detail to the back means this particular style can float within a space and work as a room divider.