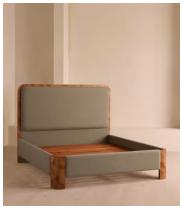

# Tremont Bed, Superking, Linen, Mushroom

€6,000 Regular price €5,100 Member price

As seen in Soho House Nashville, the Tremont bed features a sculptural Mappa burl frame in a warm mid-tone finish and linen upholstery, turning the headboard into a defining design element. Burl detail to the back means this particular style can float within a space and work as a room divider.