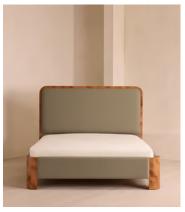

# Tremont Bed, Superking, Linen, Mushroom

€6,000 Regular price €5,100 Member price

As seen in Soho House Nashville, the Tremont bed features a sculptural Mappa burl frame in a warm mid-tone finish and linen upholstery, turning the headboard into a defining design element. Burl detail to the back means this particular style can float within a space and work as a room divider.