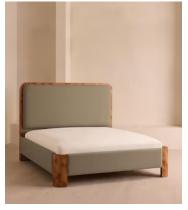

# Tremont Bed, Superking, Linen, Mushroom

€6,000 Regular price €5,100 Member price

As seen in Soho House Nashville, the Tremont bed features a sculptural Mappa burl frame in a warm mid-tone finish and linen upholstery, turning the headboard into a defining design element. Burl detail to the back means this particular style can float within a space and work as a room divider.

### **Dimensions**

**Dimensions:** H150 x W219 x D222cm / H59 x W86 x D87"

**Weight:** 173kg / 381.4lbs

Number of boxes: 3

- Box 1 & 2: H218 x W35 x D42cm / H85.8 x W13.8 x D16.5"
- Box 3: H207 x W25 x D167cm / H81.5 x W9.8 x D65.7"