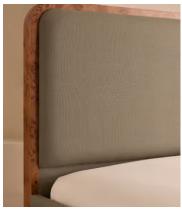

# Available in 10 linens Olive Sage Ochre Sienna Mushroom Bisque Indigo Wheat Antique Rose Prussian Blue

# Tremont Bed, Superking, Linen, Mushroom

€6,000 Regular price €5,100 Member price

As seen in Soho House Nashville, the Tremont bed features a sculptural Mappa burl frame in a warm mid-tone finish and linen upholstery, turning the headboard into a defining design element. Burl detail to the back means this particular style can float within a space and work as a room divider.