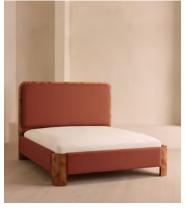

# Tremont Bed, Superking, Linen, Sienna

€6,000 Regular price €5,100 Member price

As seen in Soho House Nashville, the Tremont bed features a sculptural Mappa burl frame in a warm mid-tone finish and linen upholstery, turning the headboard into a defining design element. Burl detail to the back means this particular style can float within a space and work as a room divider.