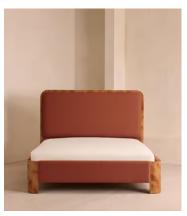

# Tremont Bed, Superking, Linen, Sienna

€6,000 Regular price €5,100 Member price

As seen in Soho House Nashville, the Tremont bed features a sculptural Mappa burl frame in a warm mid-tone finish and linen upholstery, turning the headboard into a defining design element. Burl detail to the back means this particular style can float within a space and work as a room divider.