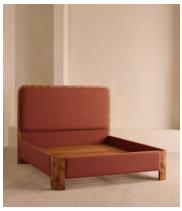

# Tremont Bed, Superking, Linen, Sienna

€6,000 Regular price €5,100 Member price

As seen in Soho House Nashville, the Tremont bed features a sculptural Mappa burl frame in a warm mid-tone finish and linen upholstery, turning the headboard into a defining design element. Burl detail to the back means this particular style can float within a space and work as a room divider.