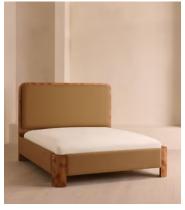

# Tremont Bed, Superking, Linen, Ochre

€6,000 Regular price €5,100 Member price

As seen in Soho House Nashville, the Tremont bed features a sculptural Mappa burl frame in a warm mid-tone finish and linen upholstery, turning the headboard into a defining design element. Burl detail to the back means this particular style can float within a space and work as a room divider.