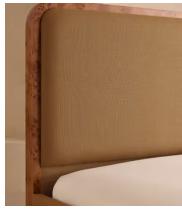

# Tremont Bed, Superking, Linen, Ochre

€6,000 Regular price €5,100 Member price

As seen in Soho House Nashville, the Tremont bed features a sculptural Mappa burl frame in a warm mid-tone finish and linen upholstery, turning the headboard into a defining design element. Burl detail to the back means this particular style can float within a space and work as a room divider.