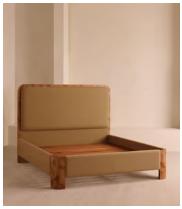

# Tremont Bed, Superking, Linen, Ochre

€6,000 Regular price €5,100 Member price

As seen in Soho House Nashville, the Tremont bed features a sculptural Mappa burl frame in a warm mid-tone finish and linen upholstery, turning the headboard into a defining design element. Burl detail to the back means this particular style can float within a space and work as a room divider.