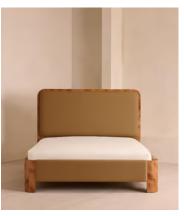

# Tremont Bed, Superking, Linen, Ochre

€6,000 Regular price €5,100 Member price

As seen in Soho House Nashville, the Tremont bed features a sculptural Mappa burl frame in a warm mid-tone finish and linen upholstery, turning the headboard into a defining design element. Burl detail to the back means this particular style can float within a space and work as a room divider.