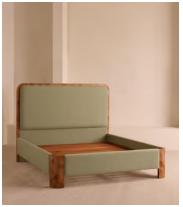

# Tremont Bed, Superking, Linen, Sage

€6,000 Regular price €5,100 Member price

As seen in Soho House Nashville, the Tremont bed features a sculptural Mappa burl frame in a warm mid-tone finish and linen upholstery, turning the headboard into a defining design element. Burl detail to the back means this particular style can float within a space and work as a room divider.