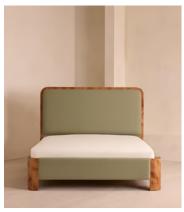

# Tremont Bed, Superking, Linen, Sage

€6,000 Regular price €5,100 Member price

As seen in Soho House Nashville, the Tremont bed features a sculptural Mappa burl frame in a warm mid-tone finish and linen upholstery, turning the headboard into a defining design element. Burl detail to the back means this particular style can float within a space and work as a room divider.