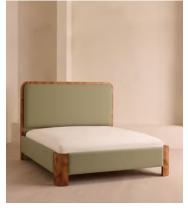

# Tremont Bed, Superking, Linen, Sage

€6,000 Regular price €5,100 Member price

As seen in Soho House Nashville, the Tremont bed features a sculptural Mappa burl frame in a warm mid-tone finish and linen upholstery, turning the headboard into a defining design element. Burl detail to the back means this particular style can float within a space and work as a room divider.