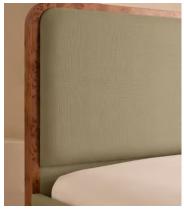

# Tremont Bed, Superking, Linen, Sage

€6,000 Regular price €5,100 Member price

As seen in Soho House Nashville, the Tremont bed features a sculptural Mappa burl frame in a warm mid-tone finish and linen upholstery, turning the headboard into a defining design element. Burl detail to the back means this particular style can float within a space and work as a room divider.