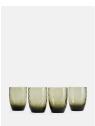

# Rosendale Water Glass, Grey, Set Of Four

€67 Regular

€57 Membership

#### Product details

Designed for DUMBO House and named after the Brooklyn Bridge towers, our Rosendale range is made from smoke coloured glass with a spiral pattern. Each glass is hand blown, which means it has unique variations in colour and form.

#### Details

Material: Glass

Care Instructions: Microwave safe, dishwasher

safe. Do not place in oven