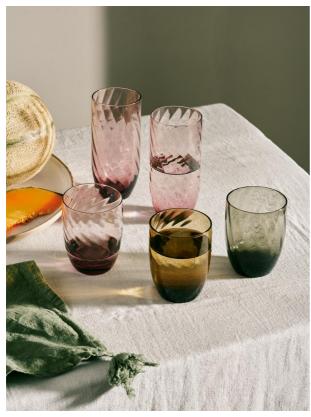

# Rosendale Water Glass, Grey, Set Of Four

€67 Regular

€57 Membership

### Available in

Amber

#### Product details

Designed for DUMBO House and named after the Brooklyn Bridge towers, our Rosendale range is made from smoke coloured glass with a spiral pattern. Each glass is hand blown, which means it has unique variations in colour and form.