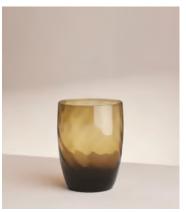

# Rosendale Water Glass, Amber, Set of Four

€67 Regular price

Member price

Designed for DUMBO House and named after the Brooklyn Bridge towers, our Rosendale range is made from smoke coloured glass with a spiral pattern. Each glass is hand blown, which means it has unique variations in colour and form.