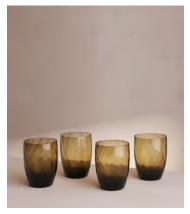

# Rosendale Water Glass, Amber, Set of Four

€67 Regular price

Member price

Designed for DUMBO House and named after the Brooklyn Bridge towers, our Rosendale range is made from smoke coloured glass with a spiral pattern. Each glass is hand blown, which means it has unique variations in colour and form.

### **Dimensions**

Dimensions: H40 x W30.4 x D30.4cm / H15.7 x W12 x D12"

Weight: 2.4kg / 5.3lbs

Packaged weight: 1kg / 2.2lbs

Number of boxes: 4