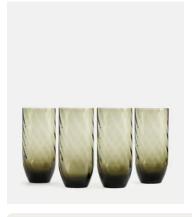

# Rosendale Highball, Smoke, Set of Four

€73 €33 Regular price €62 €26 Member price

Designed for DUMBO House and named after the Brooklyn Bridge towers, our Rosendale range is made from smoke coloured glass with a spiral pattern. Each glass is hand blown, which means it has unique variations in colour and form.