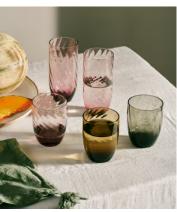

### Available in 2 colours

Grey

Amethyst

# Rosendale Highball, Amethyst, Set of Four

€73 €33 Regular price €62 €26 Member price

Designed for DUMBO House and named after the Brooklyn Bridge towers, our Rosendale range is made from amethyst coloured glass with a spiral pattern. Each glass is hand blown, which means it has unique variations in colour and form.