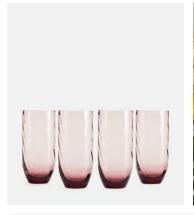

# Rosendale Highball, Amethyst, Set of Four

€73 €33 Regular price €62 €26 Member price

Designed for DUMBO House and named after the Brooklyn Bridge towers, our Rosendale range is made from amethyst coloured glass with a spiral pattern. Each glass is hand blown, which means it has unique variations in colour and form.