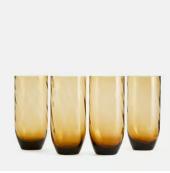

# Rosendale Highball, Amber, Set of Four

€72 €32 Regular price €61 €26 Member price

Designed for DUMBO House and named after the Brooklyn Bridge towers, our Rosendale range is made from smoke coloured glass with a spiral pattern. Each glass is hand blown, which means it has unique variations in colour and form.