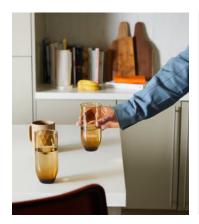

# Rosendale Highball, Amber, Set of Four

€72 €32 Regular price €61 €26 Member price

Designed for DUMBO House and named after the Brooklyn Bridge towers, our Rosendale range is made from smoke coloured glass with a spiral pattern. Each glass is hand blown, which means it has unique variations in colour and form.