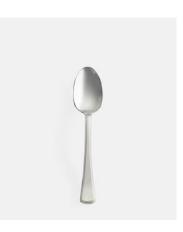

# House Teaspoon, Set of Four

€21 Regular price

€18 Member price

Elevate your dining with our set of four stainless steel teaspoons from the signature House cutlery range. Designed with weighty, curved handles and a ridged edge, they're durable, stain-resistant, and perfect for everyday use. Used in our clubs and restaurants, they add refined elegance to any table.