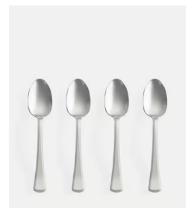

## Available in 1 shapes

Teaspoon, Set of Four

# House Teaspoon, Set of Four

€21 Regular price

€18 Member price

Elevate your dining with our set of four stainless steel teaspoons from the signature House cutlery range. Designed with weighty, curved handles and a ridged edge, they're durable, stain-resistant, and perfect for everyday use. Used in our clubs and restaurants, they add refined elegance to any table.